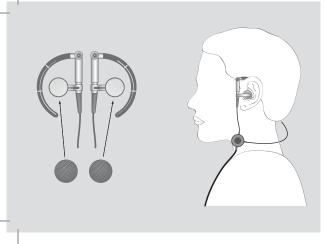

For more information visit: www.bang-olufsen.com

EarSet 3

Guide

BANG & OLUFSEN

0711

To obtain maximum sound quality, we recommend that you put the two enclosed ear pads on the earset, and then place the earset correctly in your ear.

To obtain correct placement, you must adjust the angle, length

and tilt of the earset.

First place the left earphone. Then lead the cord behind your neck, and adjust the right earphone to your ear.

Warning: Prolonged use at high volume may cause hearing damage!