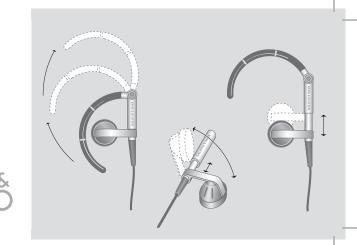

To obtain correct placement, you must adjust the angle, length

and tilt of the earset.

First place the left earphone. Then lead the cord behind your neck, and adjust the right earphone to your ear.

Warning: Prolonged use at high volume may cause hearing damage!