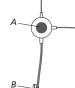

## To operate the microphone ...

- > Press the centre of the microphone (A) to answer a call.
- > Press again to end the call.
- > Press and hold to redial the last called number.

Use the enclosed clip (B) to hold the microphone cord in place.