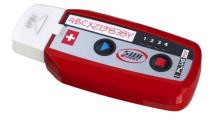

## iPLug pdf single use : IPST8

## Temperature data logger

| Tomporature moscurement range |                                |
|-------------------------------|--------------------------------|
| Temperature measurement range | -30°C to +65°C                 |
| Temperature accuracy          | 0,3°C                          |
| Temperature resolution        | 0,065°C over full temperature  |
|                               | range                          |
| Temperature sensor            | Digital - calibration by       |
|                               | manufacturer                   |
| Temperature scale             | °C and °F                      |
| Data storage capacity         | 8 000 points                   |
| trip duration                 | adjustable from 1 to 100 days  |
| Start up delay                | adjustable from 30 seconds     |
| Data sampling interval        | From 30 second                 |
| Data report                   | automatic Pdf report           |
| Alarm functions               | Programmable High and Low with |
|                               | 4 different levels.            |
| Computer interface            | USB 2.0                        |
| Quality certification         | CE Mark, RoHs, calibration     |
|                               | traceable to NIST              |
| Compatible Software           | MANAGER                        |
| Dimensions (mm)               | 73 x 15 x 33                   |
| Weight                        | 30g                            |
| Battery life / type           | 1 year / 3V Lithium CR 2032    |
| Water resistance              | IP 61 (in house testing)       |
|                               |                                |
|                               |                                |
|                               |                                |
|                               |                                |
|                               |                                |
|                               | •                              |