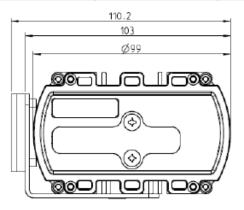

#### R-2700 Series: Dimensions - router -> 61x122,5mm (HxD); Diameter: 99mm

© Garderos GmbH. All rights reserved