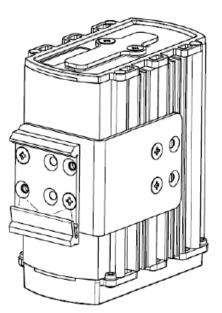

#### R-2700 Series: Mounting option I Standard mounting position by loops with the help of cable straps

Mounting on power cables within street light poles via loops (6 loops each on top-/bottom-side) with the help of cable straps)