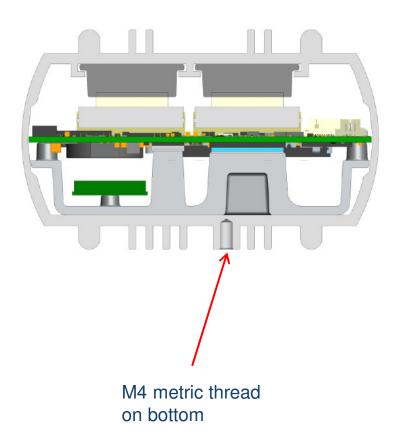

CDMA450, LTE450
  - WiFi modules: 802.11n a/b/g or 802.11n b/g
- Performant CPU: 800MHz (opt. 1,2Ghz Dual Core) and 256 MB DDR3 RAM
- On board SLC NAND FLASH 256 MB
- Hardware Watchdog (integrated Microcontroller)

#### R-2700 Series: Dimensions - router -> 61x122,5mm (HxD); Diameter: 99mm











© Garderos GmbH. All rights reserved

# R-2700 Series: Drip edge for electrical connections



#### R-2700 Series: Mounting option I Standard mounting position by loops with the help of cable straps



Mounting on power cables within street light poles via loops (6 loops each on top-/bottom-side) with the help of cable straps)



top side (IP67) Cover panel for SIM-cards



Bottom side (IP41) interface side

#### R-2700 Series: Mounting option II H-rail mounting with the help of H-rail-clips





# H-rail mounting possible with help of H-rail-clips on bottom

R-2700 Series: Mounting option III H-rail mounting with the help of a mounting bracket and a H-rail-clip.





rectangular mounting bracket

R-2700 Series: Dimensions – router, mounting bracket and H-rail-clip -> 110,2x63x122,5mm (WxHxD)











#### R-2700 Series: DC-plug with +/- label by PHOENIX CONTACT