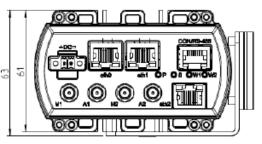

# Garderos R-2700 Series: Hardware features

figure: Garderos R-2722 C00 (3xLAN/4G/WLAN)

- compact Aluminim pressure die-casting housing (top side: IP67, bottom side: IP43)
- Housing dimensions (HxD): 61x122,5mm, Diameter: 99mm
- mounting: mounting loops for cable straps (alternative: H-rail-mounting via extra mounting bracket and H-rail-clip)
- Extended temperature range: -40 °C to +75 °C
  - wide range of input voltages: 12 to 60 VDC
- Low power consumption: ~4 bis 10 W
- 2x 10/100/1000BaseT Ethernet, 1x RS-232 Konsole,
  - Optional: add. 1x 10/100/1000BaseT Ethernet or 1x SFP
- "Dual radio" supports two radio modules simultaneous
- broad range of different assembly variants:
  - radio modules: 2G/3G, 2G/3G/4G, CDMA450, LTE450
  - WiFi modules: 802.11n a/b/g or 802.11n b/g
- Performant CPU: 800MHz (opt. 1,2Ghz Dual Core) and 256 MB DDR3 RAM
- On board SLC NAND FLASH 256 MB
- Hardware Watchdog (integrated Microcontroller)

top side (IP67) Cover panel for SIM-cards

Bottom side (IP41) interface side