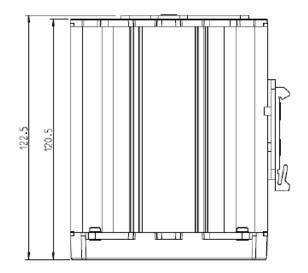

#### R-2700 Series: Dimensions - router -> 61x122,5mm (HxD); Diameter: 99mm

© Garderos GmbH. All rights reserved