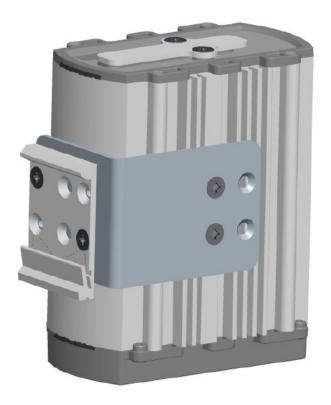

# H-rail mounting possible with help of H-rail-clips on bottom

R-2700 Series: Mounting option III H-rail mounting with the help of a mounting bracket and a H-rail-clip.

rectangular mounting bracket

R-2700 Series: Dimensions – router, mounting bracket and H-rail-clip -> 110,2x63x122,5mm (WxHxD)