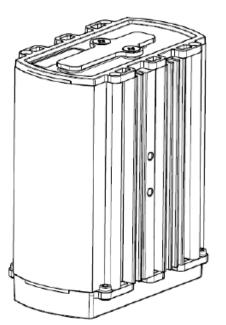

# Garderos R-2700 Series: Hardware features

figure: Garderos R-2722 C00 (3xLAN/4G/WLAN)

- compact Aluminim pressure die-casting housing (top side: IP67, bottom side: IP43)
- Housing dimensions (HxD): 61x122,5mm, Diameter: 99mm
- mounting: mounting loops for cable straps (alternative: H-rail-mounting via extra mounting bracket and H-rail-clip)
- Extended temperature range: -40 °C to +75 °C
  - wide range of input voltages: 12 to 60 VDC
- Low power consumption: ~4 bis 10 W
- 2x 10/100/1000BaseT Ethernet, 1x RS-232 Konsole,
  - Optional: add. 1x 10/100/1000BaseT Ethernet or 1x SFP
- "Dual radio" supports two radio modules simultaneous
- broad range of different assembly variants:
  - radio modules: 2G/3G, 2G/3G/4G, CDMA450, LTE450
  - WiFi modules: 802.11n a/b/g or 802.11n b/g
- Performant CPU: 800MHz (opt. 1,2Ghz Dual Core) and 256 MB DDR3 RAM
- On board SLC NAND FLASH 256 MB
- Hardware Watchdog (integrated Microcontroller)