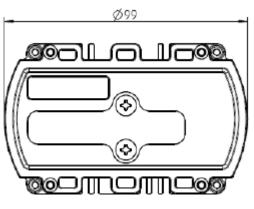

#### R-2700 Series: Dimensions - router -> 61x122,5mm (HxD); Diameter: 99mm

© Garderos GmbH. All rights reserved