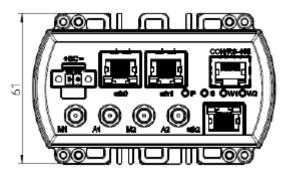

supports two radio modules simultaneous
- broad range of different assembly variants:
  - radio modules: 2G/3G, 2G/3G/4G, CDMA450, LTE450
  - WiFi modules: 802.11n a/b/g or 802.11n b/g
- Performant CPU: 800MHz (opt. 1,2Ghz Dual Core) and 256 MB DDR3 RAM
- On board SLC NAND FLASH 256 MB
- Hardware Watchdog (integrated Microcontroller)

#### R-2700 Series: Dimensions - router -> 61x122,5mm (HxD); Diameter: 99mm











© Garderos GmbH. All rights reserved

# R-2700 Series: Drip edge for electrical connections



#### R-2700 Series: Mounting option I Standard mounting position by loops with the help of cable straps



Mounting on power cables within street light poles via loops (6 loops each on top-/bottom-side) with the help of cable straps)



top side (IP67) Cover panel for SIM-cards



Bottom side (IP41) interface side

#### R-2700 Series: Mounting option II H-rail mounting with the help of H-rail-clips





# H-rail mounting possible with help of H-rail-clips on bottom

R-2700 Series: Mounting option III H-rail mounting with the help of a mounting bracket and a H-rail-clip.





rectangular mounting bracket

R-2700 Series: Dimensions – router, mounting bracket and H-rail-clip -> 110,2x63x122,5mm (WxHxD)











#### R-2700 Series: DC-plug with +/- label by PHOENIX CONTACT