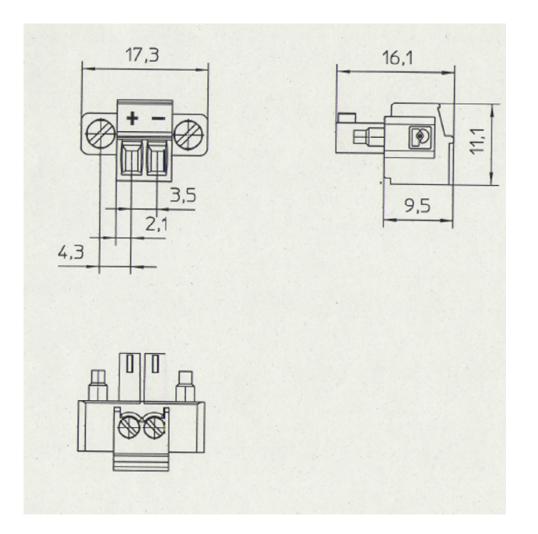

l connections



#### R-2700 Series: Mounting option I Standard mounting position by loops with the help of cable straps



Mounting on power cables within street light poles via loops (6 loops each on top-/bottom-side) with the help of cable straps)



top side (IP67) Cover panel for SIM-cards



Bottom side (IP41) interface side

#### R-2700 Series: Mounting option II H-rail mounting with the help of H-rail-clips





# H-rail mounting possible with help of H-rail-clips on bottom

R-2700 Series: Mounting option III H-rail mounting with the help of a mounting bracket and a H-rail-clip.





rectangular mounting bracket

R-2700 Series: Dimensions – router, mounting bracket and H-rail-clip -> 110,2x63x122,5mm (WxHxD)











#### R-2700 Series: DC-plug with +/- label by PHOENIX CONTACT