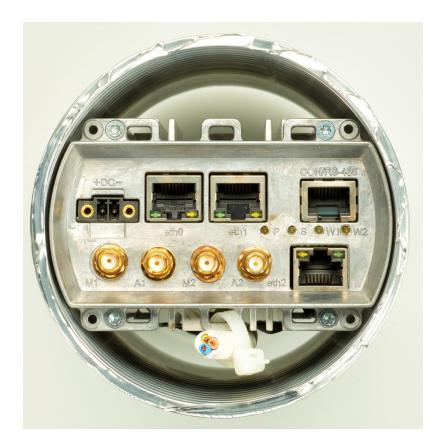

: 12 to 60 VDC
- Low power consumption: ~4 bis 10 W
- 2x 10/100/1000BaseT Ethernet, 1x RS-232 Konsole,
  - Optional: add. 1x 10/100/1000BaseT Ethernet or 1x SFP
- "Dual radio" supports two radio modules simultaneous
- broad range of different assembly variants:
  - radio modules: 2G/3G, 2G/3G/4G, CDMA450, LTE450
  - WiFi modules: 802.11n a/b/g or 802.11n b/g
- Performant CPU: 800MHz (opt. 1,2Ghz Dual Core) and 256 MB DDR3 RAM
- On board SLC NAND FLASH 256 MB
- Hardware Watchdog (integrated Microcontroller)

#### R-2700 Series: Dimensions - router -> 61x122,5mm (HxD); Diameter: 99mm











© Garderos GmbH. All rights reserved

# R-2700 Series: Drip edge for electrical connections



#### R-2700 Series: Mounting option I Standard mounting position by loops with the help of cable straps



Mounting on power cables within street light poles via loops (6 loops each on top-/bottom-side) with the help of cable straps)



top side (IP67) Cover panel for SIM-cards



Bottom side (IP41) interface side

#### R-2700 Series: Mounting option II H-rail mounting with the help of H-rail-clips





# H-rail mounting possible with help of H-rail-clips on bottom

R-2700 Series: Mounting option III H-rail mounting with the help of a mounting bracket and a H-rail-clip.





rectangular mounting bracket

R-2700 Series: Dimensions – router, mounting bracket and H-rail-clip -> 110,2x63x122,5mm (WxHxD)











#### R-2700 Series: DC-plug with +/- label by PHOENIX CONTACT