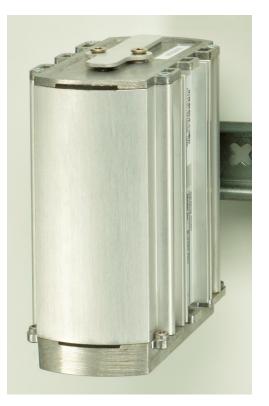

#### R-2700 Series: Mounting option II H-rail mounting with the help of H-rail-clips

# H-rail mounting possible with help of H-rail-clips on bottom

R-2700 Series: Mounting option III H-rail mounting with the help of a mounting bracket and a H-rail-clip.

rectangular mounting bracket

R-2700 Series: Dimensions – router, mounting bracket and H-rail-clip -> 110,2x63x122,5mm (WxHxD)