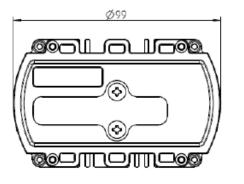

#### R-2700 Series: Dimensions - router -> 61x122,5mm (HxD); Diameter: 99mm

© Garderos GmbH. All rights reserved