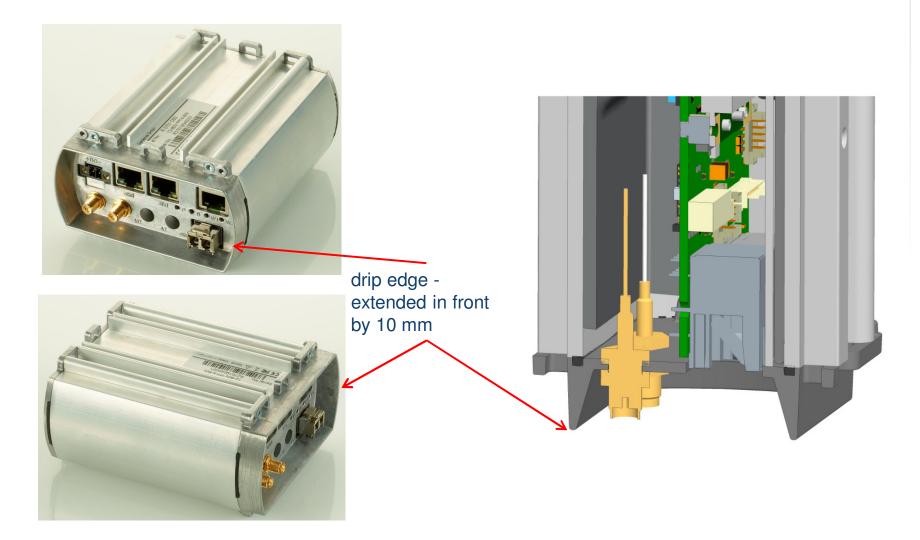

ng bracket and H-rail-clip)
- Extended temperature range: -40 °C to +75 °C
  - wide range of input voltages: 12 to 60 VDC
- Low power consumption: ~4 bis 10 W
- 2x 10/100/1000BaseT Ethernet, 1x RS-232 Konsole,
  - Optional: add. 1x 10/100/1000BaseT Ethernet or 1x SFP
- "Dual radio" supports two radio modules simultaneous
- broad range of different assembly variants:
  - radio modules: 2G/3G, 2G/3G/4G, CDMA450, LTE450
  - WiFi modules: 802.11n a/b/g or 802.11n b/g
- Performant CPU: 800MHz (opt. 1,2Ghz Dual Core) and 256 MB DDR3 RAM
- On board SLC NAND FLASH 256 MB
- Hardware Watchdog (integrated Microcontroller)

#### R-2700 Series: Dimensions - router -> 61x122,5mm (HxD); Diameter: 99mm











© Garderos GmbH. All rights reserved

# R-2700 Series: Drip edge for electrical connections



#### R-2700 Series: Mounting option I Standard mounting position by loops with the help of cable straps



Mounting on power cables within street light poles via loops (6 loops each on top-/bottom-side) with the help of cable straps)



top side (IP67) Cover panel for SIM-cards



Bottom side (IP41) interface side

#### R-2700 Series: Mounting option II H-rail mounting with the help of H-rail-clips





# H-rail mounting possible with help of H-rail-clips on bottom

R-2700 Series: Mounting option III H-rail mounting with the help of a mounting bracket and a H-rail-clip.





rectangular mounting bracket

R-2700 Series: Dimensions – router, mounting bracket and H-rail-clip -> 110,2x63x122,5mm (WxHxD)











#### R-2700 Series: DC-plug with +/- label by PHOENIX CONTACT