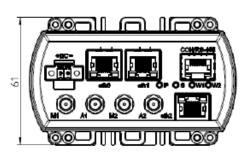

# Garderos R-2700 Series: Hardware features

figure: Garderos R-2722 C00 (3xLAN/4G/WLAN)

- compact Aluminim pressure die-casting housing (top side: IP67, bottom side: IP43)
- Housing dimensions (HxD): 61x122,5mm, Diameter: 99mm
- mounting: mounting loops for cable straps (alternative: H-rail-mounting via extra mounting bracket and H-rail-clip)
- Extended temperature range: -40 °C to +75 °C
  - wide range of input voltages: 12 to 60 VDC
- Low power consumption: ~4 bis 10 W
- 2x 10/100/1000BaseT Ethernet, 1x RS-232 Konsole,
  - Optional: add. 1x 10/100/1000BaseT Ethernet or 1x SFP
- "Dual radio" supports two radio modules simultaneous
- broad range of different assembly variants:
  - radio modules: 2G/3G, 2G/3G/4G, CDMA450, LTE450
  - WiFi modules: 802.11n a/b/g or 802.11n b/g
- Performant CPU: 800MHz (opt. 1,2Ghz Dual Core) and 256 MB DDR3 RAM
- On board SLC NAND FLASH 256 MB
- Hardware Watchdog (integrated Microcontroller)

top side (IP67) Cover panel for SIM-cards

Bottom side (IP41) interface side