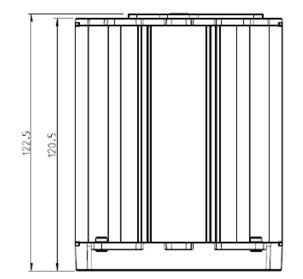

#### R-2700 Series: Dimensions - router -> 61x122,5mm (HxD); Diameter: 99mm

© Garderos GmbH. All rights reserved