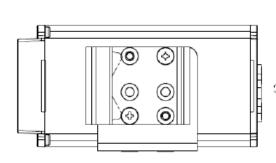

# H-rail mounting possible with help of H-rail-clips on bottom

R-2700 Series: Mounting option III H-rail mounting with the help of a mounting bracket and a H-rail-clip.

rectangular mounting bracket

R-2700 Series: Dimensions – router, mounting bracket and H-rail-clip -> 110,2x63x122,5mm (WxHxD)