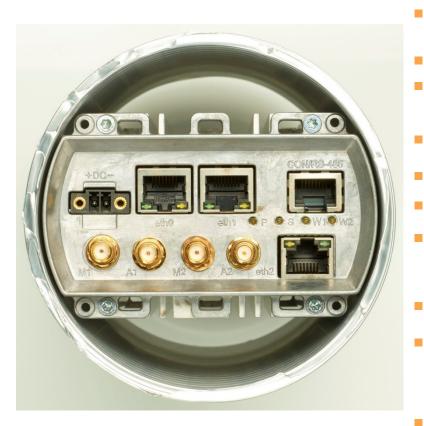

# Garderos R-2700 Series: Hardware features

figure: Garderos R-2722 C00 (3xLAN/4G/WLAN)

- compact Aluminim pressure die-casting housing (top side: IP67, bottom side: IP43)
- Housing dimensions (HxD): 61x122,5mm, Diameter: 99mm
- mounting: mounting loops for cable straps (alternative: H-rail-mounting via extra mounting bracket and H-rail-clip)
- Extended temperature range: -40 °C to +75 °C
  - wide range of input voltages: 12 to 60 VDC
- Low power consumption: ~4 bis 10 W
- 2x 10/100/1000BaseT Ethernet, 1x RS-232 Konsole,
  - Optional: add. 1x 10/100/1000BaseT Ethernet or 1x SFP
- "Dual radio" supports two radio modules simultaneous
- broad range of different assembly variants:
  - radio modules: 2G/3G, 2G/3G/4G, CDMA450, LTE450
  - WiFi modules: 802.11n a/b/g or 802.11n b/g
- Performant CPU: 800MHz (opt. 1,2Ghz Dual Core) and 256 MB DDR3 RAM
- On board SLC NAND FLASH 256 MB
- Hardware Watchdog (integrated Microcontroller)

top side (IP67) Cover panel for SIM-cards

Bottom side (IP41) interface side