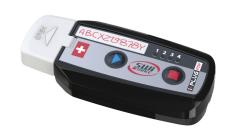

iPlug pdf multi use : IPMT8/16R

## Temperature data logger With rechargeable battery

| Tomporature measurement range | -20°C to +65°C                 |
|-------------------------------|--------------------------------|
| Temperature measurement range |                                |
| Temperature accuracy          | 0,3°C                          |
| Temperature resolution        | 0,0625°C over full temperature |
|                               | range                          |
| Temperature sensor            | Digital - calibration by       |
|                               | manufacturer                   |
| Temperature scale             | °C and °F                      |
| Data storage capacity         | 8 000 or 16 000 points         |
| Start up delay                | adjustable from 30 seconds     |
| Data sampling interval        | From 30 second                 |
| Data report                   | automatic Pdf report           |
| Alarm functions               | Programmable High and Low with |
|                               | 4 different levels.            |
| Computer interface            | USB 2.0                        |
| Quality certification         | CE Mark, RoHs, calibration     |
|                               | traceable to NIST              |
| Compatible Software           | CONNECTOR / MANAGER            |
| Dimensions (mm)               | 73 x 15 x 33                   |
| Weight                        | 30g                            |
| Battery / cycles life         | 3.7 V. LiP / ≥ 300             |
| Water resistance              | IP 61 (in house testing)       |
| Packing                       | Individual boxes               |