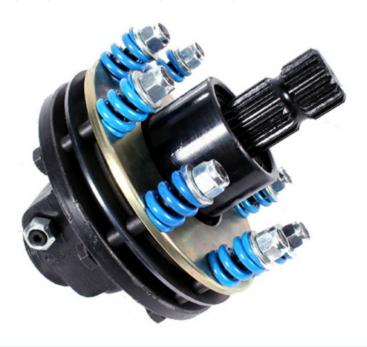

## PTO Slip Clutch and Overun Coupler 150HP #225

Allows PTO driven implements to freewheel with adjustable safety protection under load. Prevents single clutch tractors from being driven forward by PTO over-run. Integral heavy duty adjustable disc type safety clutch protects PTO drive line.

## For rear mounted PTO applications.

1 3/4" 6 Spline Female - 1 3/8" 6 Spline Male. 150HP capacity 4 plate clutch. Clutch plate Ø: 200mm (8") Ø.