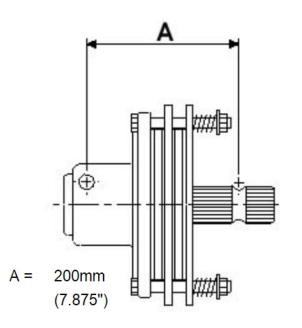

## For rear mounted PTO applications.

1 3/4" 6 Spline Female - 1 3/8" 6 Spline Male. 150HP capacity 4 plate clutch. Clutch plate Ø: 200mm (8") Ø.