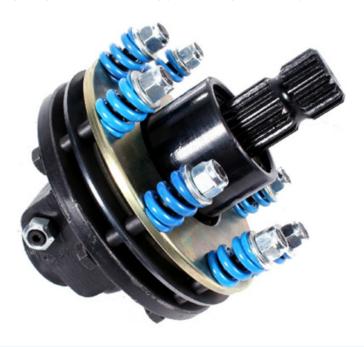

## PTO Slip Clutch and Overun Coupler 100HP #243

Allows PTO driven implements to freewheel with adjustable safety protection under load. Prevents single clutch tractors from being driven forward by PTO over-run. Integral heavy duty adjustable disc type safety clutch protects PTO drive line.

## REVERSE ROTATION For tractor front PTO applications.

1 3/8" 6 Spline Male/Female. 100HP capacity 4 plate clutch. Clutch plate Ø: 200mm (8") Ø.