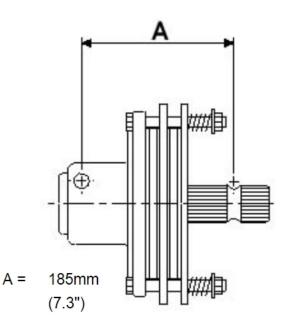

## REVERSE ROTATION For tractor front PTO applications.

1 3/8" 6 Spline Male/Female. 100HP capacity 4 plate clutch. Clutch plate Ø: 200mm (8") Ø.