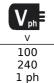

## **DRIVE 9000 12V**

## cod. 829565



12V ultra-compact multifunction emergency portable starter for motorcycles, automobiles, campers, marine engines etc. Fit with 5V USB outputs to charge (power bank) electronic devices (tablets, smartphones, MP3 players, notebooks, cameras etc.), one 12/19V output to power laptops and other devices and a high intensity emergency LED light. It uses high-efficiency lithium polymer cells that provide rapid and complete charging, constantly monitored by a series of multicoloured LEDs. Protection against output overloads and short circuits. Complete with 230V AC - 14V DC power supply, positive-negative cables with clamps and various connectors for mobile devices.











## **AUTOMOTIVE**





















| CODE   |
|--------|
| 829565 |





9000



12





350









10





















0,4