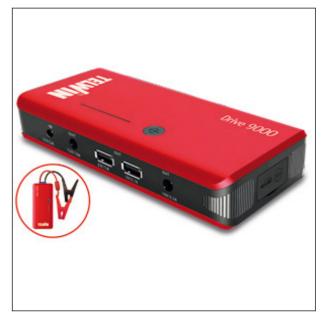

## **DRIVE 9000 12V**

## cod. 829565

12V ultra-compact multifunction emergency portable starter for motorcycles, automobiles, campers, marine engines etc. Fit with 5V USB outputs to charge (power bank) electronic devices (tablets, smartphones, MP3 players, notebooks, cameras etc.), one 12/19V output to power laptops and other devices and a high intensity emergency LED light. It uses high-efficiency lithium polymer cells that provide rapid and complete charging, constantly monitored by a series of multicoloured LEDs. Protection against output overloads and short circuits. Complete with 230V AC - 14V DC power supply, positive-negative cables with clamps and various connectors for mobile devices.