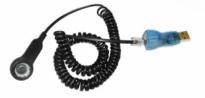

TANK MONITORING

HOSE REEL ACCESSORIES

PW14 / RS 485

Connection via RS485 cable with USB converter.