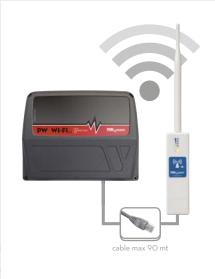

#### Local network

Use the local network Lan/Wi-Fi to download the dispenser to your pc. By choosing between the PWLAN or PW Wi-Fi it is possible to set up a connection that let you receive all the transactions in real time.

## **PW LAN**

A device that allows to convert the RS485 signal to LAN, through a simple and intuitive interface.

A device that allows to convert the RS485 signal to Wi-Fi, through a simple and intuitive interface.