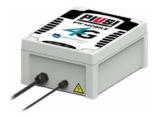

### Mobile network

Thanks to the new PW MOBILE 4G is now possible to install all the dispensers everywhere in the world with just the need of a mobile network coverage, with SIM card, avoiding all the local network configurations.

A new ommunication system that allows you to transfer data using mobile 4G network.

| TECHNICAL DATA |                        |
|----------------|------------------------|
| CODE           | DESCRIPTION            |
| F13292000      | PW 14 - USB CONVERTER  |
| F1226201A      | KIT KEY READER         |
| F23525000      | MANAGER KEY USB TYPE C |
| F1249600A      | MANAGER KEY            |
| F1271005A      | PW-LAN                 |
| F1271004B      | PW-WIFI                |
| F12710154      | PW MOBILE 4G           |