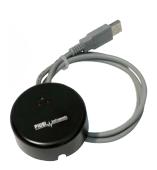

TANK MONITORING

HOSE REEL ACCESSORIES

PW14 / RS 485

Connection via RS485 cable with USB converter.