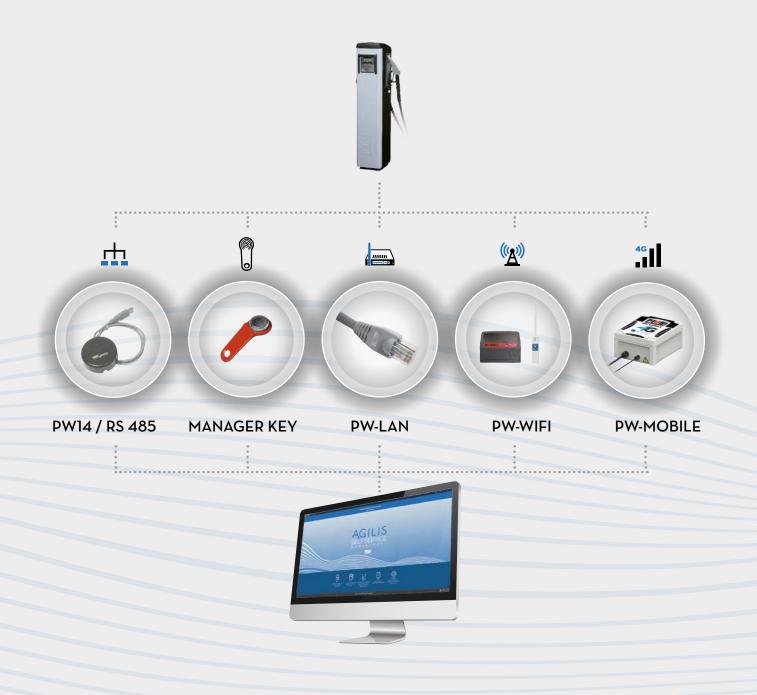

# DATA TRANSFER AGILIS

DATA TRANSFER SSM AGILIS is a set of different solutions that let to download the transactions from the dispensers to the SELF SERVICE MANAGEMENT AGILIS software. The great variety of the offer is based on the technology required.

#### Manual download

The easiest way to download the informations is through the Manager key, it is enough to touch the dispenser with the key to transfer all the transactions and download them on the software.

#### Local network

Use the local network Lan/Wi-Fi to download the dispenser to your pc. By choosing between the PWLAN or PW Wi-Fi it is possible to set up a connection that let you receive all the transactions in real time.

### Mobile network

Thanks to the new PW MOBILE 4G is now possible to install all the dispensers everywhere in the world with just the need of a mobile network coverage, with SIM card, avoiding all the local network configurations.

TANK MONITORING

HOSE REEL ACCESSORIES

PW14 / RS 485

Connection via RS485 cable with USB converter.

## **PW LAN**

A device that allows to convert the RS485 signal to LAN, through a simple and intuitive interface.

A device that allows to convert the RS485 signal to Wi-Fi, through a simple and intuitive interface.

A new ommunication system that allows you to transfer data using mobile 4G network.

| TECHNICAL DATA |                        |
|----------------|------------------------|
| CODE           | DESCRIPTION            |
| F13292000      | PW 14 - USB CONVERTER  |
| F1226201A      | KIT KEY READER         |
| F23525000      | MANAGER KEY USB TYPE C |
| F1249600A      | MANAGER KEY            |
| F1271005A      | PW-LAN                 |
| F1271004B      | PW-WIFI                |
| F12710154      | PW MOBILE 4G           |