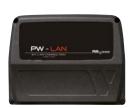

#### Local network

Use the local network Lan/Wi-Fi to download the dispenser to your pc. By choosing between the PWLAN or PW Wi-Fi it is possible to set up a connection that let you receive all the transactions in real time.

## **PW LAN**

A device that allows to convert the RS485 signal to LAN, through a simple and intuitive interface.

A device that allows to convert the RS485 signal to Wi-Fi, through a simple and intuitive interface.