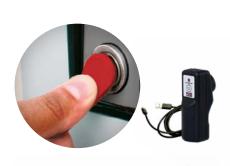

#### Manual download

The easiest way to download the informations is through the Manager key, it is enough to touch the dispenser with the key to transfer all the transactions and download them on the software.

# KEY READER, MANAGER KEY & MANAGER KEY USB TYPE C