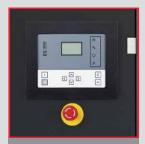

ES4000

A unique control unit, specially programmed for energy saving. ES4000 advanced as option

Energy saving

The new generation of elements combined with the new converters and the highly efficient transmissions result in high flexibility and efficiency