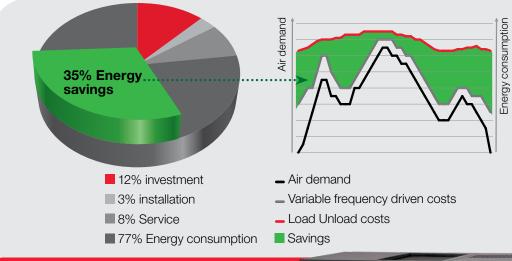

## Optimize your energy consumption

Introducing direct driven transmission in its variable speed range of compressors, Chicago Pneumatic sets a new mile stone in compressed air. The new design, fully dedicated to variable speed applications, grants a maximum of energy saving, very high flexibility, and very low ownership costs.

ES4000

A unique control unit, specially programmed for energy saving. ES4000 advanced as option

Energy saving

The new generation of elements combined with the new converters and the highly efficient transmissions result in high flexibility and efficiency

## Direct drive for outstanding efficiency

The direct driven transmission combined with the high frequency motor result in a very wide turn down and very low specific energy requirement at each speed. The new generation of air ends with very strict tolerances grant outstanding volumetric efficiency resulting in a very low energy consumption.