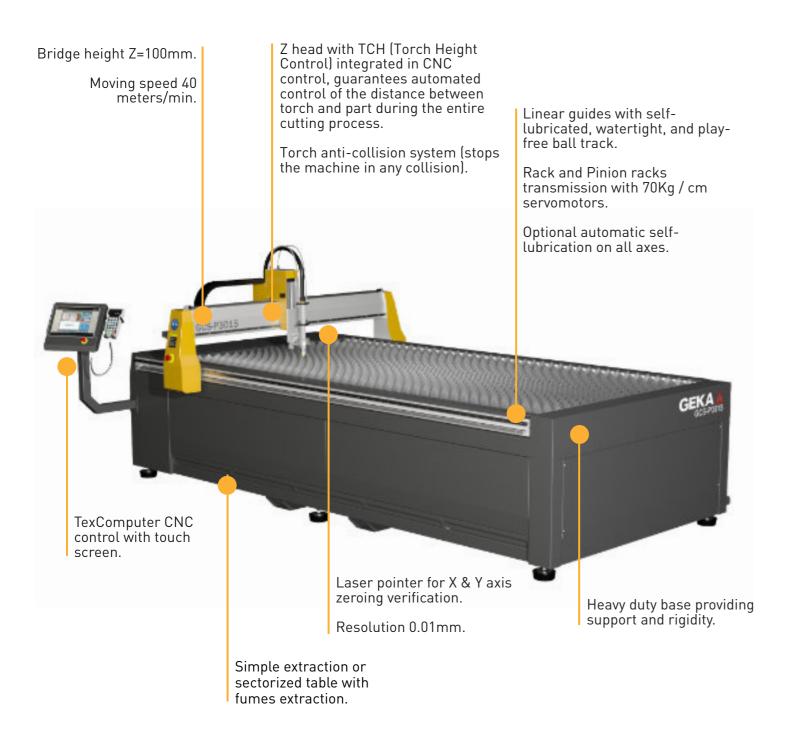

## Plasma GCS-P Series.

High production cutting table for metal processing.

CNC controlled plasma cutting table for metal processing, available in different sizes and with the possibility of a simple grid table or sectorized fumes extraction.

#### **CNC** Control.

- Simple use and intuitive CNC control.
- Operable via included remote control.

#### 3 kW Exhaust Fan.

• 3 kW high performance centrifugal fan with extraction turbine.

GEKA: Quality + Know-how + Service

in geka-group.com 🖀

Plasma Cutting