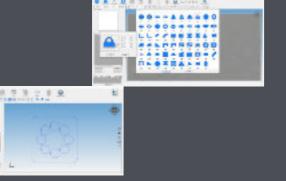

## CAD/CAM Software + Nesting.

- Extensive parts library to parametrize different shapes and skip drawing them via CAM.
- Automatic and manual nesting with great flexibility and maximum material usage.
- Part interference detection.