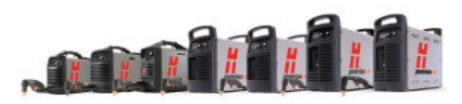

#### Hypertherm Powermax Plasma cutting unit:

- Best performance in its class.
- State-of-the-art consumable technology delivers faster speeds and better cut quality to help you get more done in less time.
- High portability, simple controls and a stable plasma arc make Powermax systems easy to operate, even for beginners.
- Long consumable life and fast cut speeds lower your cutting and gouging costs.

| Hypertherm plasma | Carbon steel | Stainless steel | Aluminium | Duty cycle | 100% duty cycle |
|-------------------|--------------|-----------------|-----------|------------|-----------------|
| Powermax45        | 12 mm        | 12 mm           | 12 mm     | 50%        | 32 Amps         |
| Powermax65        | 16 mm        | 12 mm           | 12 mm     | 50%        | 46 Amps         |
| Powermax85        | 20 mm        | 16 mm           | 12 mm     | 60%        | 66 Amps         |
| Powermax105       | 22 mm        | 20 mm           | 12 mm     | 80%        | 94 Amps         |
| Powermax125       | 25 mm        | 20 mm           | 12 mm     | 100%       | 125 Amps        |