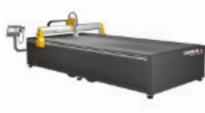

## Plasma GCS-P Series.

High production cutting table for metal processing.

CNC controlled plasma cutting table for metal processing, available in different sizes and with the possibility of a simple grid table or sectorized fumes extraction.