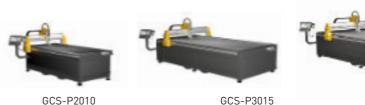

#### Models and optionals:

GCS-P4020

GCS-P6020

| MODELS    | Table size   | Simple grating table | Simple gas extraction<br>workbed | Chambered gas extraction workbed |
|-----------|--------------|----------------------|----------------------------------|----------------------------------|
| GCS-P2010 | 2000x1000 mm |                      |                                  |                                  |
| GCS-P3015 | 3000x1500 mm | •                    | •                                | •                                |
| GCS-P4020 | 4000x2000 mm |                      | •                                | •                                |
| GCS-P6020 | 6000x2000 mm |                      |                                  | •                                |
| ·         | ·            | ·                    | ·                                |                                  |