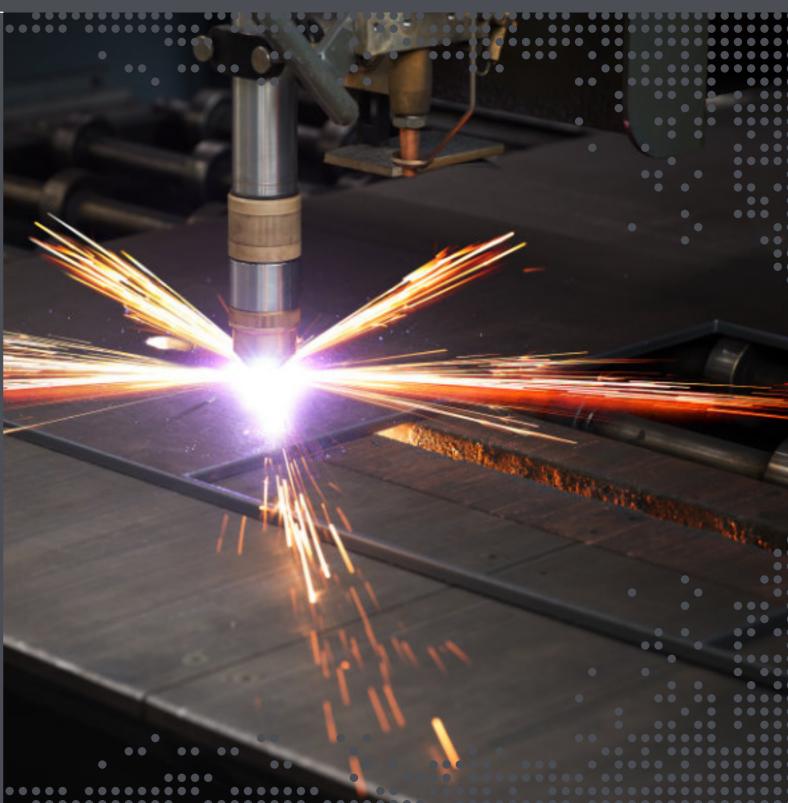

## Plasma GCS-P Series.

High production cutting table for metal processing.

CNC controlled plasma cutting table for metal processing, available in different sizes and with the possibility of a simple grid table or sectorized fumes extraction.

#### Hypertherm Powermax Plasma cutting unit:

- Best performance in its class.
- State-of-the-art consumable technology delivers faster speeds and better cut quality to help you get more done in less time.
- High portability, simple controls and a stable plasma arc make Powermax systems easy to operate, even for beginners.
- Long consumable life and fast cut speeds lower your cutting and gouging costs.