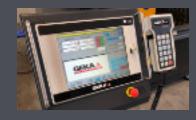

#### **CNC** Control.

- Simple use and intuitive CNC control.
- Operable via included remote control.