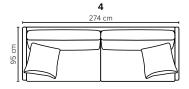

## DISCOVERY To complement the rest of your space by keeping it simple and timeless

Choose from available sofa models

2,5 LC 214 cm

OPEN END MAXI (Left/Right)

95 cm

**SEAT:** Cloud<sup>Plus</sup> System: Pocket springs + HR Foam 35 kg