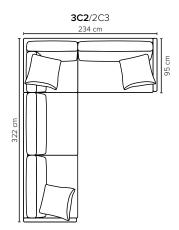

## DISCOVERY To complement the rest of your space by keeping it simple and timeless

Choose from available sofa models

2,5 LC 214 cm

OPEN END MAXI (Left/Right)

95 cm

**SEAT:** Cloud<sup>Plus</sup> System: Pocket springs + HR Foam 35 kg