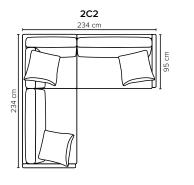

## DISCOVERY To complement the rest of your space by keeping it simple and timeless

Choose from available sofa models

2,5 LC 214 cm

OPEN END MAXI (Left/Right)

95 cm

**SEAT:** Cloud<sup>Plus</sup> System: Pocket springs + HR Foam 35 kg