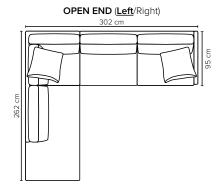

## DISCOVERY To complement the rest of your space by keeping it simple and timeless

Choose from available sofa models

2,5 LC 214 cm

OPEN END MAXI (Left/Right)

95 cm

**SEAT:** Cloud<sup>Plus</sup> System: Pocket springs + HR Foam 35 kg