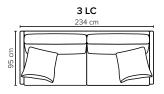

## DISCOVERY To complement the rest of your space by keeping it simple and timeless

Choose from available sofa models

2,5 LC 214 cm

OPEN END MAXI (Left/Right)

95 cm

**SEAT:** Cloud<sup>Plus</sup> System: Pocket springs + HR Foam 35 kg