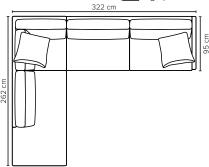

## DISCOVERY To complement the rest of your space by keeping it simple and timeless

Choose from available sofa models

2,5 LC 214 cm

OPEN END MAXI (Left/Right)

95 cm

**SEAT:** Cloud<sup>Plus</sup> System: Pocket springs + HR Foam 35 kg