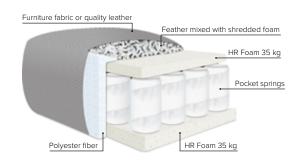

## DISCOVERY To complement the rest of your space by keeping it simple and timeless

Choose from available sofa models

2,5 LC 214 cm

OPEN END MAXI (Left/Right)

95 cm

**SEAT:** Cloud<sup>Plus</sup> System: Pocket springs + HR Foam 35 kg

+ on top feather mixed with shredded foam

**BACK:** Feather mixed with shredded foam

Loose seat cushions and loose back cushions

**ARMREST:** Foam 25-30 kg

**DECO PILLOWS:** Filling: feather mixed with shredded foam

1 deco pillow per armrest size 60×60 cm 1 deco pillow per corner size 60×60 cm

**FRAME:** Plywood + wood + foam 25 kg

**LEG OPTIONS:** No leg choices available for this sofa