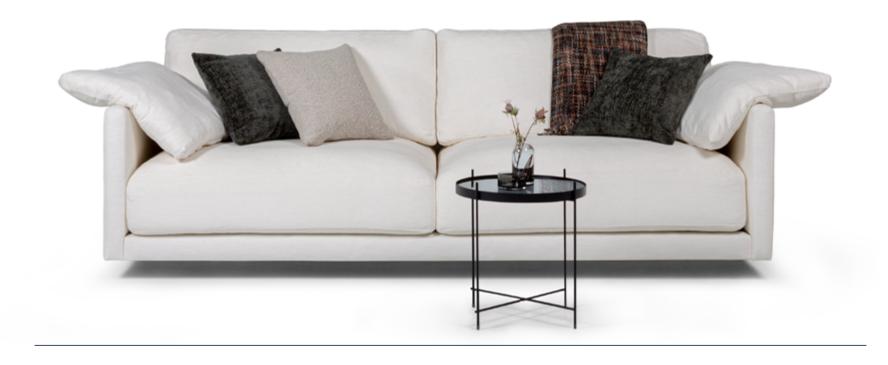

## DISCOVERY To complement the rest of your space by keeping it simple and timeless

Choose from available sofa models

2,5 LC 214 cm

OPEN END MAXI (Left/Right)

95 cm

**SEAT:** Cloud<sup>Plus</sup> System: Pocket springs + HR Foam 35 kg

1 deco pillow per armrest size 60×60 cm 1 deco pillow per corner size 60×60 cm

**FRAME:** Plywood + wood + foam 25 kg

**LEG OPTIONS:** No leg choices available for this sofa