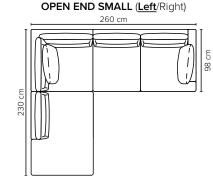

## FARGO The one that feels like it was made for you

## bellus®











www.bellus.com

## COMBINATIONS

## bellus®











MAXI 3 LC

265 cm





| SEAT:<br>BACK:                                                                                                                                 | Cloud <sup>Plus</sup> System: Pocket springs + HR Foam 35 kg<br>+ on top feather mixed with shredded foam<br>Siliconized polyester fiber | DECO PILLOWS: | 1 deco pillow per armrest size 40x55 cm<br>1 deco pillow per corner size 40x55 cm<br><b>Note:</b> Fargo 1 has 1 deco pillow | /                                  | Ť                       |
|------------------------------------------------------------------------------------------------------------------------------------------------|----------------------------------------------------------------------------------------------------------------------------------------