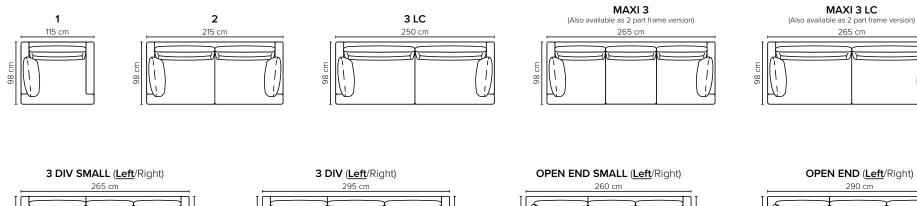

## FARGO The one that feels like it was made for you

## bellus®











www.bellus.com

## COMBINATIONS

## bellus®











MAXI 3 LC

265 cm





| SEAT:<br>BACK:                                                                                                                                 | Cloud <sup>Plus</sup> System: Pocket springs + HR Foam 35 kg<br>+ on top feather mixed with shredded foam<br>Siliconized polyester fiber | DECO PILLOWS: | 1 deco pillow per armrest size 40x55 cm<br>1 deco pillow per corner size 40x55 cm<br><b>Note:</b> Fargo 1 has 1 deco pillow | /                                  | Ť                       |
|------------------------------------------------------------------------------------------------------------------------------------------------|----------------------------------------------------------------------------------------------------------------------------------