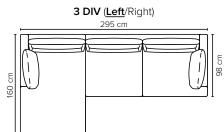

## FARGO The one that feels like it was made for you

## bellus®











www.bellus.com

## COMBINATIONS

## bellus®











MAXI 3 LC

265 cm





| SEAT:<br>BACK:                                                                                                                                 | Cloud <sup>Plus</sup> System: Pocket springs + HR Foam 35 kg<br>+ on top feather mixed with shredded foam<br>Siliconized polyester fiber | DECO PILLOWS: | 1 deco pillow per armrest size 40x55 cm<br>1 deco pillow per corner size 40x55 cm<br><b>Note:</b> Fargo 1 has 1 deco pillow | /                                  | Ť                       |
|------------------------------------------------------------------------------------------------------------------------------------------------|--------------------------------------------------------------------------------------------------------------------------------------