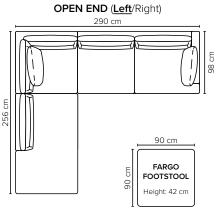

## bellus®

MAXI 3 LC

265 cm

| SEAT:<br>BACK:                                                                                                                                 | Cloud <sup>Plus</sup> System: Pocket springs + HR Foam 35 kg<br>+ on top feather mixed with shredded foam<br>Siliconized polyester fiber | DECO PILLOWS: | 1 deco pillow per armrest size 40x55 cm<br>1 deco pillow per corner size 40x55 cm<br><b>Note:</b> Fargo 1 has 1 deco pillow | /                                  | Ť                       |
|------------------------------------------------------------------------------------------------------------------------------------------------|------------------------------------------------------------------------------------------------------------------------------------------|---------------|-----------------------------------------------------------------------------------------------------------------------------|------------------------------------|-------------------------|
|                                                                                                                                                | Loose seat cushions and loose back cushions                                                                                              | FRAME:        | Plywood + wood<br>No-Sag springs                                                                                            | Log 14                             | L og 129                |
| ARMREST:                                                                                                                                       | Foam 25 kg                                                                                                                               | LEG OPTIONS:  | Standard: Leg 138 (metal, h: 17 cm)                                                                                         | Leg 14<br>Wooden colors            | Leg 138<br>Metal colors |
| All measurements are approximate, +/- 3 cm. Sofa height measured with leg 138.<br>Please visit www.bellus.com for the latest product versions. |                                                                                                                                          |               | Optional: Leg 14 (wooden, h: 16 cm)                                                                                         | BLACK BROWN WALNUT OAK BEECH WHITE | MATTE<br>BLACK          |