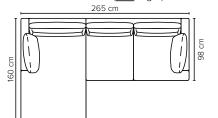

## FARGO The one that feels like it was made for you

## bellus®











www.bellus.com

## COMBINATIONS

## bellus®











MAXI 3 LC

265 cm





| SEAT:<br>BACK:                                                                                                                                 | Cloud <sup>Plus</sup> System: Pocket springs + HR Foam 35 kg<br>+ on top feather mixed with shredded foam<br>Siliconized polyester fiber | DECO PILLOWS: | 1 deco pillow per armrest size 40x55 cm<br>1 deco pillow per corner size 40x55 cm<br><b>Note:</b> Fargo 1 has 1 deco pillow | /                                  | Ť                       |
|------------------------------------------------------------------------------------------------------------------------------------------------|------------------------------------------------------------------------------------------------------------------------------------