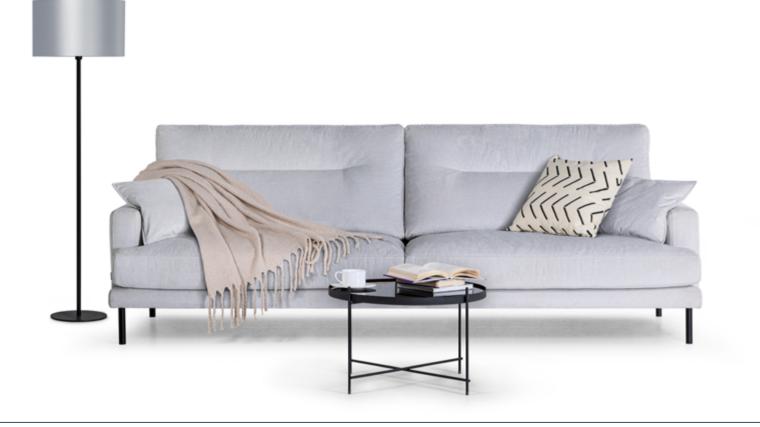

## FARGO The one that feels like it was made for you

## bellus®

MAXI 3 LC

265 cm

| SEAT:<br>BACK:                                                                                                                                 | Cloud <sup>Plus</sup> System: Pocket springs + HR Foam 35 kg<br>+ on top feather mixed with shredded foam<br>Siliconized polyester fiber | DECO PILLOWS: | 1 deco pillow per armrest size 40x55 cm<br>1 deco pillow per corner size 40x55 cm<br><b>Note:</b> Fargo 1 has 1 deco pillow | /                                  | Ť                       |
|------------------------------------------------------------------------------------------------------------------------------------------------|------------------------------------------------------------------------------------------------------------------------------------------|---------------|-----------------------------------------------------------------------------------------------------------------------------|------------------------------------|-------------------------|
|                                                                                                                                                | Loose seat cushions and loose back cushions                                                                                              | FRAME:        | Plywood + wood<br>No-Sag springs                                                                                            | Log 14                             | L og 129                |
| ARMREST:                                                                                                                                       | Foam 25 kg                                                                                                                               | LEG OPTIONS:  | Standard: Leg 138 (metal, h: 17 cm)                                                                                         | Leg 14<br>Wooden colors            | Leg 138<br>Metal colors |
| All measurements are approximate, +/- 3 cm. Sofa height measured with leg 138.<br>Please visit www.bellus.com for the latest product versions. |                                                                                                                                          |               | Optional: Leg 14 (wooden, h: 16 cm)                                                                                         | BLACK BROWN WALNUT OAK BEECH WHITE | MATTE<br>BLACK          |