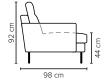

## bellus®

MAXI 3 LC

265 cm

| SEAT:<br>BACK:                                                                                                                                 | Cloud <sup>Plus</sup> System: Pocket springs + HR Foam 35 kg<br>+ on top feather mixed with shredded foam<br>Siliconized polyester fiber | DECO PILLOWS: | 1 deco pillow per armrest size 40x55 cm<br>1 deco pillow per corner size 40x55 cm<br><b>Note:</b> Fargo 1 has 1 deco pillow | /                                  | Ť                       |
|------------------------------------------------------------------------------------------------------------------------------------------------|------------------------------------------------------------------------------------------------------------------------------------------|---------------|-----------------------------------------------------------------------------------------------------------------------------|------------------------------------|-------------------------|
|                                                                                                                                                | Loose seat cushions and loose back cushions                                                                                              | FRAME:        | Plywood + wood<br>No-Sag springs                                                                                            | Log 14                             | L og 129                |
| ARMREST:                                                                                                                                       | Foam 25 kg                                                                                                                               | LEG OPTIONS:  | Standard: Leg 138 (metal, h: 17 cm)                                                                                         | Leg 14<br>Wooden colors            | Leg 138<br>Metal colors |
| All measurements are approximate, +/- 3 cm. Sofa height measured with leg 138.<br>Please visit www.bellus.com for the latest product versions. |                                                                                                                                          |               | Optional: Leg 14 (wooden, h: 16 cm)                                                                                         | BLACK BROWN WALNUT OAK BEECH WHITE | MATTE<br>BLACK          |