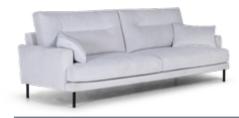

## bellus®

MAXI 3 LC

265 cm

| SEAT:<br>BACK:                                                                                                                                 | Cloud <sup>Plus</sup> System: Pocket springs + HR Foam 35 kg<br>+ on top feather mixed with shredded foam<br>Siliconized polyester fiber | DECO PILLOWS: | 1 deco pillow per armrest size 40x55 cm<br>1 deco pillow per corner size 40x55 cm<br><b>Note:</b> Fargo 1 has 1 deco pillow | /                                  | Ť                       |
|------------------------------------------------------------------------------------------------------------------------------------------------|------------------------------------------------------------------------------------------------------------------------------------------|---------------|-----------------------------------------------------------------------------------------------------------------------------|------------------------------------|-------------------------|
|                                                                                                                                                | Loose seat cushions and loose back cushions                                                                                              | FRAME:        | Plywood + wood<br>No-Sag springs                                                                                            | Log 14                             | L og 129                |
| ARMREST:                                                                                                                                       | Foam 25 kg                                                                                                                               | LEG OPTIONS:  | Standard: Leg 138 (metal, h: 17 cm)                                                                                         | Leg 14<br>Wooden colors            | Leg 138<br>Metal colors |
| All measurements are approximate, +/- 3 cm. Sofa height measured with leg 138.<br>Please visit www.bellus.com for the latest product versions. |                                                                                                                                          |               | Optional: Leg 14 (wooden, h: 16 cm)                                                                                         | BLACK BROWN WALNUT OAK BEECH WHITE | MATTE<br>BLACK          |