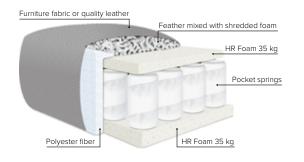

## bellus®

MAXI 3 LC

265 cm

| SEAT:<br>BACK:                                                                                                                                 | Cloud <sup>Plus</sup> System: Pocket springs + HR Foam 35 kg<br>+ on top feather mixed with shredded foam<br>Siliconized polyester fiber | DECO PILLOWS: | 1 deco pillow per armrest size 40x55 cm<br>1 deco pillow per corner size 40x55 cm<br><b>Note:</b> Fargo 1 has 1 deco pillow | /                                  | Ť                       |
|------------------------------------------------------------------------------------------------------------------------------------------------|------------------------------------------------------------------------------------------------------------------------------------------|---------------|-----------------------------------------------------------------------------------------------------------------------------|------------------------------------|-------------------------|
|                                                                                                                                                | Loose seat cushions and loose back cushions                                                                                              | FRAME:        | Plywood + wood<br>No-Sag springs                                                                                            | Log 14                             | L og 129                |
| ARMREST:                                                                                                                                       | Foam 25 kg                                                                                                                               | LEG OPTIONS:  | Standard: Leg 138 (metal, h: 17 cm)                                                                                         | Leg 14<br>Wooden colors            | Leg 138<br>Metal colors |
| All measurements are approximate, +/- 3 cm. Sofa height measured with leg 138.<br>Please visit www.bellus.com for the latest product versions. |                                                                                                                                          |               | Optional: Leg 14 (wooden, h: 16 cm)                                                                                         | BLACK BROWN WALNUT OAK BEECH WHITE | MATTE<br>BLACK          |