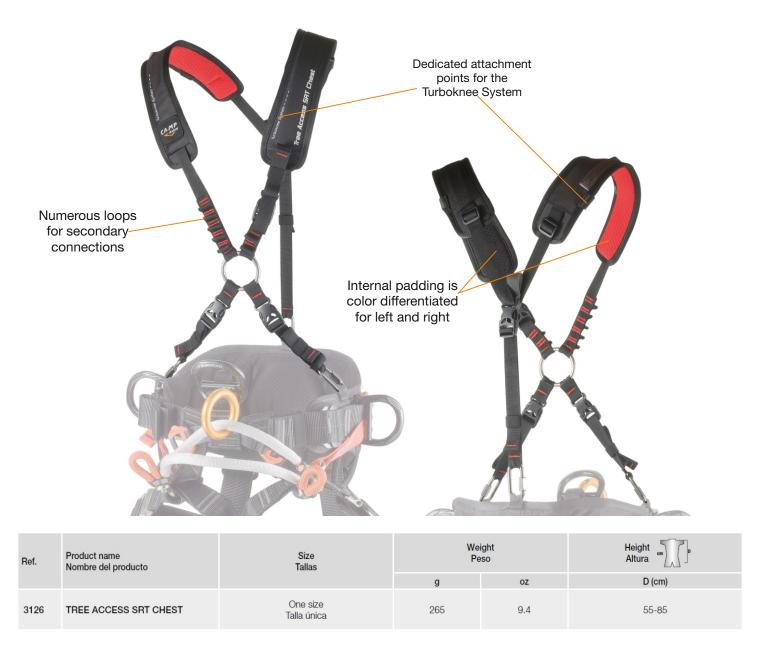

# Ref.3126 TREE ACCESS SRT CHEST

A top-level accessory chest harness designed to deliver maximum efficiency and performance for SRT maneuvers. Designed to integrate seamlessly with Tree Access ANSI ST and 2021 version of the Tree Access Evo harness. It can also be rigged to other harnesses.

Dedicated attachment points for the Turboknee System. Numerous loops for secondary connections. Provides additional support and load dispersal when used in combination with a sit harness. Padded shoulders for all day comfort. Padding is color differentiated for left and right.

WARNING: The Tree Access SRT Chest is a climbing aid/accessory harness, it must never be used to for life support or safety functions.

TREE CLIMBING

**TECHNICAL SHEET** 