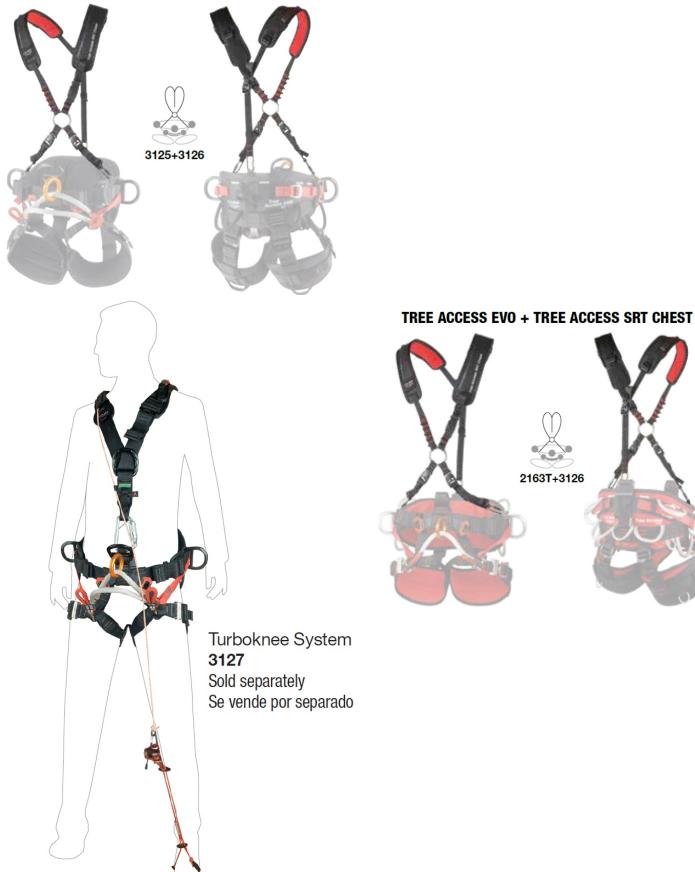

A top-level accessory chest harness designed to deliver maximum efficiency and performance for SRT maneuvers. Designed to integrate seamlessly with Tree Access ANSI ST and 2021 version of the Tree Access Evo harness. It can also be rigged to other harnesses.

Dedicated attachment points for the Turboknee System. Numerous loops for secondary connections. Provides additional support and load dispersal when used in combination with a sit harness. Padded shoulders for all day comfort. Padding is color differentiated for left and right.

WARNING: The Tree Access SRT Chest is a climbing aid/accessory harness, it must never be used to for life support or safety functions.



TREE CLIMBING

**TECHNICAL SHEET** 



# Ref.3126 TREE ACCESS SRT CHEST

#### TREE ACCESS ANSI ST + TREE ACCESS SRT CHEST