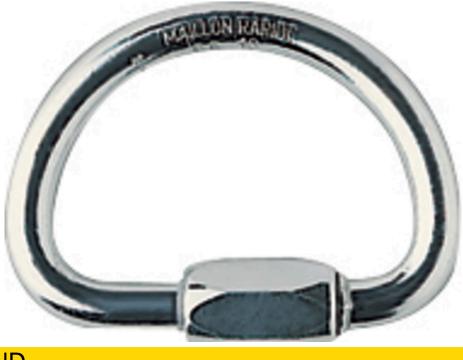

## **DEMI ROND**

When closed with a wrench, this aluminum quick link is used to close harnesses that have two attachment points that must be joined with a connector.

| Short Description | Semi-circle aluminum alloy quick link                                                                                                                                                       |  |
|-------------------|---------------------------------------------------------------------------------------------------------------------------------------------------------------------------------------------|--|
| Selling Points    | <ul> <li>Used to close any harness having two attachment points that must be joined with a connector</li> <li>When closed with a wrench, it becomes a semi-permanent anchor ring</li> </ul> |  |
| Specification     | <ul> <li>Rod stock diameter: 10 mm</li> <li>Material(s): aluminum</li> <li>Certification(s): CE EN 362 type Q</li> </ul>                                                                    |  |