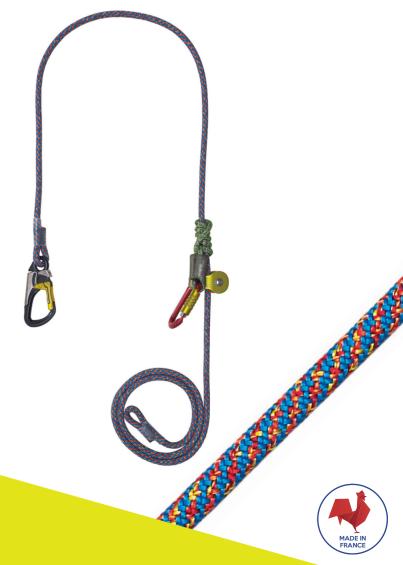

# TECHNICAL SPECIFICATIONS

cord lanyard with pulley and karabiner system.

The Flexbee is a lightweight, flexible and high contrast coloured work positioning lanyard for arborists based on the Squir rope construction. We achieve accurate length adjustment by a perfectly matching hitch

- 11.5mm 32-strands rope with 2 compact stitched eyes
- Polyester sheath with Polyamide X-braid core
- Length adjustment system containing:
  - Phoenix 8mm 70cm hitch cord lanyard in Distel 5-coils setup
  - Mova small aluminium twisting side plates pulley
  - Axxis TL aluminium triple lock karabiner
- Maximum rated load: 140kg
- Maximum lifespan textile parts: 10 years