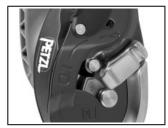

## Auxiliary open brake for I'D®

The auxiliary open brake is designed for I'D self-braking descenders. It may be used to increase the friction in accordance with the weight of the load and the diameter of the rope, or to release the rope at any time.

Auxiliary open brake may be used to increase the friction in accordance with the weight of the load and the diameter of the rope, or to release the rope at any time.

| Short Description | Auxiliary open brake for I'D S, I'D L and I'D EVAC self-braking descenders                                                                                                                                                                                            |  |
|-------------------|-----------------------------------------------------------------------------------------------------------------------------------------------------------------------------------------------------------------------------------------------------------------------|--|
| Selling Points    | <ul> <li>Designed for I'D S, I'D L and I'D EVAC self-braking descenders</li> <li>May be used to increase the friction in accordance with the weight of the load and diameter of the rope</li> <li>Open version may be used to release the rope at any time</li> </ul> |  |
| Specification     | • Weight: 20g                                                                                                                                                                                                                                                         |  |