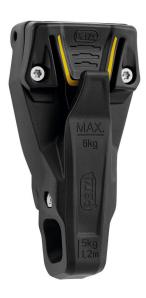

INTERFAST is compatible with any harness that has slots.

The INTERFAST connection system makes it easy to install the TOOLBAG pouch on the harness, providing a compact solution that is easy to use.

The FAST button allows you to quickly connect and disconnect elements.

To make working at height easier, Petzl offers a complete solution to help prevent tools from being dropped.

| Short Description | Quick connection accessory for the TOOLBAG and TOOLEASH                                                                                                                                                                                                                                                                                                                                                                |  |
|-------------------|------------------------------------------------------------------------------------------------------------------------------------------------------------------------------------------------------------------------------------------------------------------------------------------------------------------------------------------------------------------------------------------------------------------------|--|
| Selling Points    | <ul> <li>• Quick and compact connection accessory:</li> <li>• Upper clip allows you to quickly attach the TOOLBAG tool pouch</li> <li>• FAST button makes it quick and easy to detach</li> <li>• Lower point allows you to connect a TOOLEASH drop-prevention tether</li> <li>• Compact design limits bulk on the harness when elements are connected</li> <li>• Compatible with any harness that has slots</li> </ul> |  |
| Specification     | Certification(s): ANSI/ISEA 121-2018 (standard for dropped object prevention solutions)     Working load limit for upper connection clip: 6 kg     Working load limit of lower connection point: 5 kg     Maximum length of combined elements on the lower connection point: 120 cm     Material(s): Reinforced nylon     Weight: 55g                                                                                  |  |