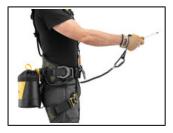

## **INTERFAST**

INTERFAST is an accessory that allows you to connect a TOOLBAG tool pouch and a TOOLEASH drop-prevention tether. It is versatile and compatible with any harness that has slots. The design is compact and durable to limit bulk on the harness and keep all the attached elements secure when working at height.

INTERFAST is compatible with any harness that has slots.

The INTERFAST connection system makes it easy to install the TOOLBAG pouch on the harness, providing a compact solution that is easy to use.

The FAST button allows you to quickly connect and disconnect elements.