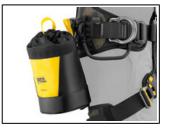

## **INTERFAST**

INTERFAST is an accessory that allows you to connect a TOOLBAG tool pouch and a TOOLEASH drop-prevention tether. It is versatile and compatible with any harness that has slots. The design is compact and durable to limit bulk on the harness and keep all the attached elements secure when working at height.

INTERFAST is compatible with any harness that has slots.

The INTERFAST connection system makes it easy to install the TOOLBAG pouch on the harness, providing a compact solution that is easy to use.

The FAST button allows you to quickly connect and disconnect elements.

Related product(s) TOOLBAG 1.5 TOOLBAG 3 TOOLBAG 6

TOOLEASH