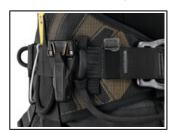

## **INTERFAST**

INTERFAST is an accessory that allows you to connect a TOOLBAG tool pouch and a TOOLEASH drop-prevention tether. It is versatile and compatible with any harness that has slots. The design is compact and durable to limit bulk on the harness and keep all the attached elements secure when working at height.

INTERFAST is compatible with any harness that has slots.

The INTERFAST connection system makes it easy to install the TOOLBAG pouch on the harness, providing a compact solution that is easy to use.

The FAST button allows you to quickly connect and disconnect elements.