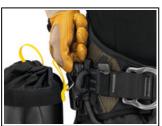

INTERFAST is compatible with any harness that has slots.

The INTERFAST connection system makes it easy to install the TOOLBAG pouch on the harness, providing a compact solution that is easy to use.

The FAST button allows you to quickly connect and disconnect elements.

To make working at height easier, Petzl offers a complete solution to help prevent tools from being dropped.

| Short Description | Quick connection accessory for the TOOLBAG and TOOLEASH                                                                                                                                                                                                                                                                                                                                                                |  |
|-------------------|------------------------------------------------------------------------------------------------------------------------------------------------------------------------------------------------------------------------------------------------------------------------------------------------------------------------------------------------------------------------------------------------------------------------|--|
| Selling Points    | <ul> <li>• Quick and compact connection accessory:</li> <li>• Upper clip allows you to quickly attach the TOOLBAG tool pouch</li> <li>• FAST button makes it quick and easy to detach</li> <li>• Lower point allows you to connect a TOOLEASH drop-prevention tether</li> <li>• Compact design limits bulk on the harness when elements are connected</li> <li>• Compatible with any harness that has slots</li> </ul> |  |
| Specification     | Certification(s): ANSI/ISEA 121-2018 (standard for dropped object prevention solutions)     Working load limit for upper connection clip: 6 kg     Working load limit of lower connection point: 5 kg     Maximum length of combined elements on the lower connection point: 120 cm     Material(s): Reinforced nylon     Weight: 55g                                                                                  |  |