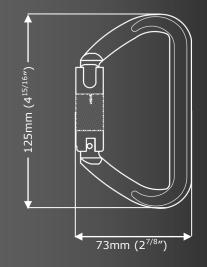

ISC Steel Karabiners are of sleek ergonomic design, with a high strength to weight ratio.

| Average Weight                      | 274g (12oz)              |
|-------------------------------------|--------------------------|
| Gate Opening *<br>ANSI Gate Opening | 24mm (1″)<br>23mm (7/8″) |
| ANSI Compliant                      | Yes                      |
| Blind Nose Available                | Yes                      |
| Body Material                       | Steel                    |
| Finish                              | Zinc Plated              |
| MBS                                 | 70kN (15736lbf)          |

\*Gate opening measurements are approximate.