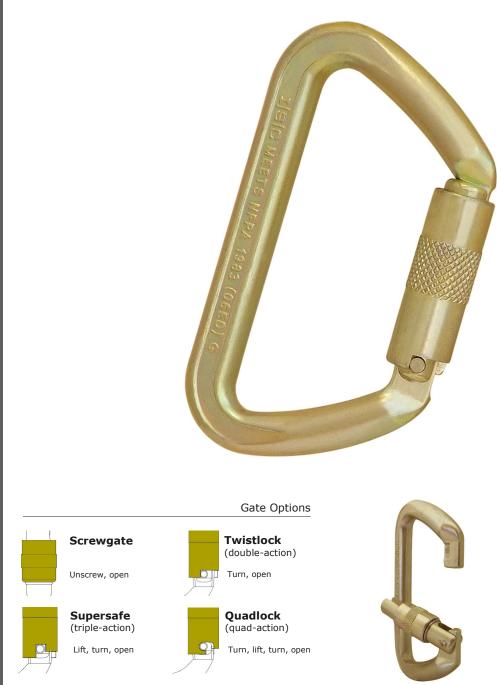

## **Data Sheet**

ISC Performance Karabiners are forged for best build quality and feature a unique 'Blind' nose, which improves performance by reducing snagging. The Barrels have been designed with a square cut notch to limit debris build up.

ISC Steel Karabiners are of sleek ergonomic design, with a high strength to weight ratio.

| Average Weight                      | 274g (12oz)              |
|-------------------------------------|--------------------------|
| Gate Opening *<br>ANSI Gate Opening | 24mm (1″)<br>23mm (7/8″) |
| ANSI Compliant                      | Yes                      |
| Blind Nose Available                | Yes                      |
| Body Material                       | Steel                    |
| Finish                              | Zinc Plated              |
| MBS                                 | 70kN (15736lbf)          |