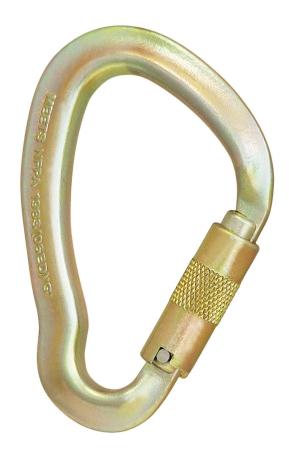

## KH455 Big Dan Karabiner

## **Data Sheet**

Screwgate

Unscrew, open

Twistlock (double-action)

Turn, open

Quadlock (quad-action)

Turn, lift, turn, open

ISC Performance Karabiners are forged for best build quality and feauture a unique 'Blind' nose, which improves performance by reducing snagging. The Barrels have been designed with a square cut notch to limit debris build up.

ISC Steel Karabiners are of sleek ergonomic design, with a high strength to weight ratio.

| Average Weight                     | 335g (12oz)                             |
|------------------------------------|-----------------------------------------|
| Gate Opening*<br>ANSI Gate Opening | 26mm (1 <sup>1/16</sup> ")<br>25mm (1") |
| ANSI Compliant                     | Yes                                     |
| Blind Nose Available               | Yes                                     |
| Body Material                      | Steel                                   |
| Finish                             | Zinc Plated                             |
| MBS                                | 50kN (11240lbf)                         |