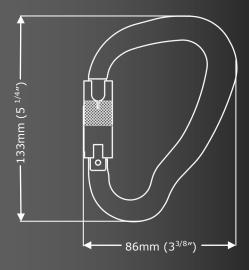

ISC Steel Karabiners are of sleek ergonomic design, with a high strength to weight ratio.

| Average Weight                     | 335g (12oz)                             |
|------------------------------------|-----------------------------------------|
| Gate Opening*<br>ANSI Gate Opening | 26mm (1 <sup>1/16</sup> ")<br>25mm (1") |
| ANSI Compliant                     | Yes                                     |
| Blind Nose Available               | Yes                                     |
| Body Material                      | Steel                                   |
| Finish                             | Zinc Plated                             |
| MBS                                | 50kN (11240lbf)                         |