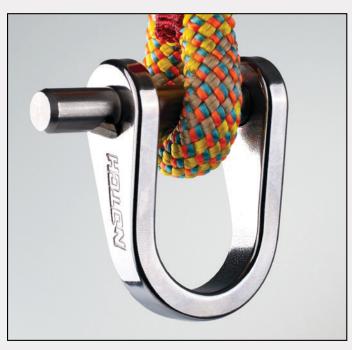

## **QUICKIE**STEEL CONNECTOR

## FEATURES & BENEFITS:

- · Steel connector with great versatility
- ½ size of standard carabiner
- Great solution for basal or canopy anchor
- · Perfect for redirects
- Features quadruple action slic pin ensuring safe and secure connection
- · Design reduces risk of side loading
- Rotating slic pin reduces friction when used in choking configuration