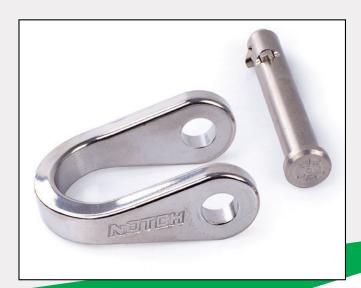

## **QUICKIE**STEEL CONNECTOR

## FEATURES & BENEFITS:

- · Steel connector with great versatility
- ½ size of standard carabiner
- Great solution for basal or canopy anchor
- · Perfect for redirects
- Features quadruple action slic pin ensuring safe and secure connection
- · Design reduces risk of side loading
- Rotating slic pin reduces friction when used in choking configuration

## TECHNICAL SPECIFICATIONS:

| Item#                 | 50120           |
|-----------------------|-----------------|
| MSRP                  | \$29.99         |
| Major Axis Rating     | 30kN            |
| Minor Axis Rating     | 13kN            |
| Length                | 2.25 in.        |
| Width (with slic pin) | 2.5 in.         |
| Weight                | 0.13 lbs.       |
| Material              | Stainless Steel |
| Country of Origin     | Taiwan/USA      |
| HTS#                  | 7326.90.8688    |