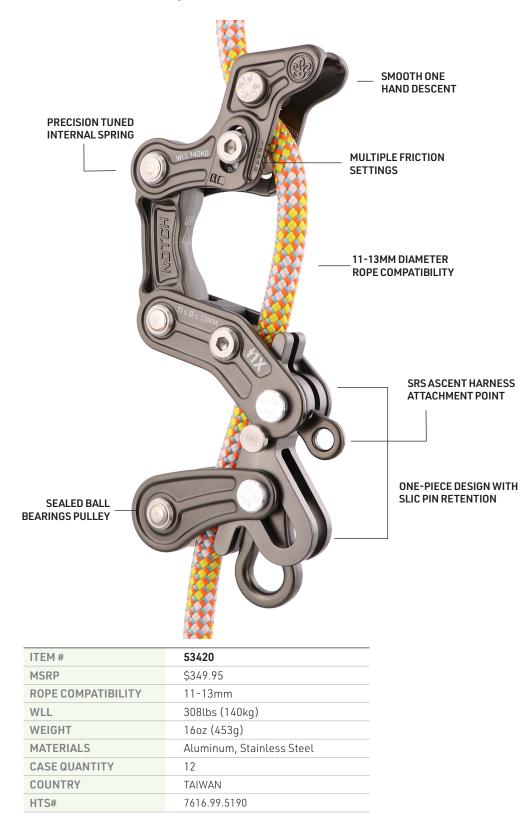

## **Notch Rope Runner Pro**

For SRS or MRS Climbing | Mid-line Attachable | Multiple Friction Settings For 11-13mm Diameter Ropes

- Approved for SRS or MRS climbing
- Mid-line attachable
- Improved rounded top for comfortable one hand descent
- Multiple friction settings
- Concave shaped steel bollards allow smoother descent, reducing "break in" period
- One-piece design with Slic Pin retention
- Enhanced ergonomics and rope friendly edges
- Integrated SRS central ascent harness attachment point
- Improved sealed ball bearings pulley
- Rope compatibility: 11 to 13mm diameter
- Engineered by Notch with original inventor Kevin Bingham