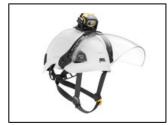

## **PIXADAPT**

The PIXADAPT is a piece that allows the user to mount or unmount a PIXA headlamp on a helmet any time, and still keep the option of adjusting the tilt of the headlamp. PIXADAPT is compatible with Petzl helmets with or without eye shield. For other helmets, verify the compatibility of your glue with the helmet manufacturer.

Compatible with the VIZEN eye shield.

Compatible with the VIZIR eye shield.

Ultra-strong adhesive allows the PIXADAPT to remain attached on any helmet.

| Short Description | Accessory for mounting a PIXA headlamp onto a helmet                                                                                                                                                                                                                                                                                                                                                                                                               |  |
|-------------------|--------------------------------------------------------------------------------------------------------------------------------------------------------------------------------------------------------------------------------------------------------------------------------------------------------------------------------------------------------------------------------------------------------------------------------------------------------------------|--|
| Selling Points    | Consists of one piece: adhesive backing allows the PIXADAPT to remain attached, while the headlamp is easily removed.<br>• Allows the user to easily mount a PIXA headlamp on a helmet<br>- compatible with PIXA 1, 2, 3 and 3R headlamps<br>- maintains the option of adjusting the tilt of the headlamp<br>- compatible with Petzl helmets with or without eye shield. For other helmets, verify the compatibility of your glue with the<br>helmet manufacturer. |  |
| Specification     | • Weight: 20g                                                                                                                                                                                                                                                                                                                                                                                                                                                      |  |