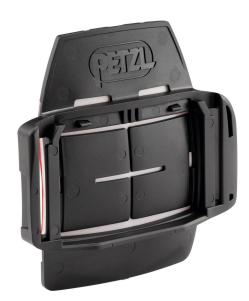

## **PIXADAPT**

The PIXADAPT is a piece that allows the user to mount or unmount a PIXA headlamp on a helmet any time, and still keep the option of adjusting the tilt of the headlamp. PIXADAPT is compatible with Petzl helmets with or without eye shield. For other helmets, verify the compatibility of your glue with the helmet manufacturer.

Compatible with the VIZEN eye shield.

Compatible with the VIZIR eye shield.

Ultra-strong adhesive allows the PIXADAPT to remain attached on any helmet.

| Short Description | Accessory for mounting a PIXA headlamp onto a helmet                                                                                                                                                                                                                                                                                                                                                                                                               |  |
|-------------------|--------------------------------------------------------------------------------------------------------------------------------------------------------------------------------------------------------------------------------------------------------------------------------------------------------------------------------------------------------------------------------------------------------------------------------------------------------------------|--|
| Selling Points    | Consists of one piece: adhesive backing allows the PIXADAPT to remain attached, while the headlamp is easily removed.<br>• Allows the user to easily mount a PIXA headlamp on a helmet<br>- compatible with PIXA 1, 2, 3 and 3R headlamps<br>- maintains the option of adjusting the tilt of the headlamp<br>- compatible with Petzl helmets with or without eye shield. For other helmets, verify the compatibility of your glue with the<br>helmet manufacturer. |  |
| Specification     | • Weight: 20g                                                                                                                                                                                                                                                                                                                                                                                                                                                      |  |