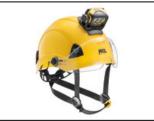

## **PIXADAPT**

The PIXADAPT is a piece that allows the user to mount or unmount a PIXA headlamp on a helmet any time, and still keep the option of adjusting the tilt of the headlamp. PIXADAPT is compatible with Petzl helmets with or without eye shield. For other helmets, verify the compatibility of your glue with the helmet manufacturer.

Compatible with the VIZEN eye shield.

Compatible with the VIZIR eye shield.

Ultra-strong adhesive allows the PIXADAPT to remain attached on any helmet.

| Short Description | Accessory for mounting a PIXA headlamp onto a helmet                                                                                                                                                                                                                                                                                                                                                                                                               |  |
|-------------------|--------------------------------------------------------------------------------------------------------------------------------------------------------------------------------------------------------------------------------------------------------------------------------------------------------------------------------------------------------------------------------------------------------------------------------------------------------------------|--|
| Selling Points    | Consists of one piece: adhesive backing allows the PIXADAPT to remain attached, while the headlamp is easily removed.<br>• Allows the user to easily mount a PIXA headlamp on a helmet<br>- compatible with PIXA 1, 2, 3 and 3R headlamps<br>- maintains the option of adjusting the tilt of the headlamp<br>- compatible with Petzl helmets with or without eye shield. For other helmets, verify the compatibility of your glue with the<br>helmet manufacturer. |  |
| Specification     | • Weight: 20g                                                                                                                                                                                                                                                                                                                                                                                                                                                      |  |