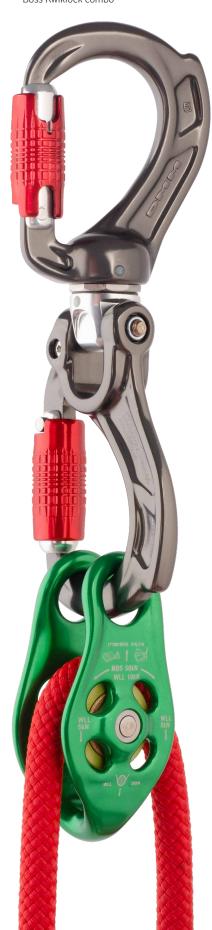

Director Yoke Kwiklock and Director Swivel Boss Kwiklock combo

 Director Yoke Screwgate with webbing spacer (A622WS)

 Director Yoke Screwgate with rope spacer (A622RS)

Director Swivel Eye Screwgate (A632)