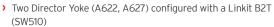

 Director Yoke (A623) configured with a Linkit B2T (SW510) and Compact Shackle S - D shape (SW410)

 Two Director Yoke (A622, A627) configured with a Linkit B2 (SW520)

 Director Yoke Locksafe (A627) configured with a Linkit B2 (SW520) and Compact Shackle L - Bow shape (SW420)