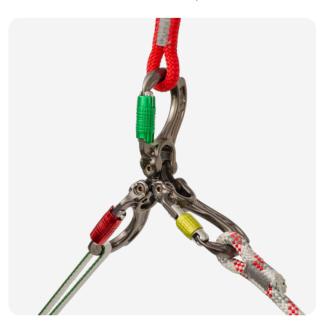

 Director Yoke (A623) configured with a Linkit B2T (SW510) and Compact Shackle S - D shape (SW410)

 Two Director Yoke (A622, A627) configured with a Linkit B2 (SW520)

 Director Yoke Locksafe (A627) configured with a Linkit B2 (SW520) and Compact Shackle L - Bow shape (SW420)