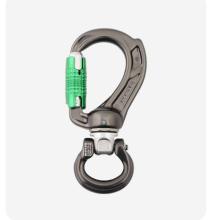

Director Yoke Kwiklock and Director Swivel Boss Kwiklock combo

 Director Yoke Screwgate with webbing spacer (A622WS)

 Director Yoke Screwgate with rope spacer (A622RS)

Director Swivel Eye Screwgate (A632)