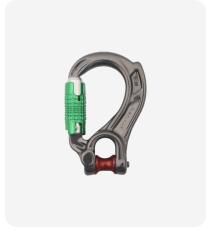

Director Yoke Kwiklock and Director Swivel Boss Kwiklock combo

 Director Yoke Screwgate with webbing spacer (A622WS)

 Director Yoke Screwgate with rope spacer (A622RS)

Director Swivel Eye Screwgate (A632)