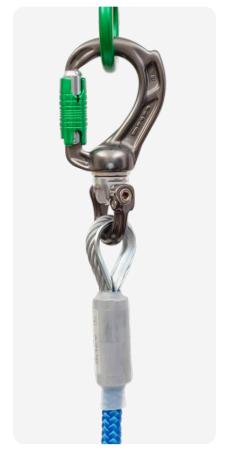

Director Yoke Kwiklock and Director Swivel Boss Kwiklock combo

 Director Yoke Screwgate with webbing spacer (A622WS)

 Director Yoke Screwgate with rope spacer (A622RS)

Director Swivel Eye Screwgate (A632)