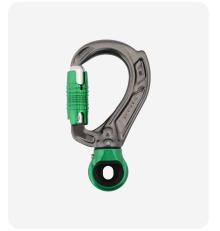

 Director Swivel Boss Screwgate with Compact Shackle S - D shape (A662SS)

 Director Swivel Boss Screwgate with Compact Shackle L - Bow shape (A642BS) configured with two Director Captive Eye (A653 and A657)