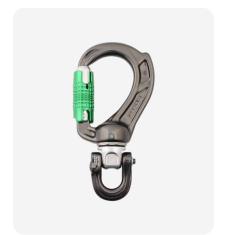

 Director Swivel Boss Screwgate with Compact Shackle S - D shape (A662SS)

 Director Swivel Boss Screwgate with Compact Shackle L - Bow shape (A642BS) configured with two Director Captive Eye (A653 and A657)