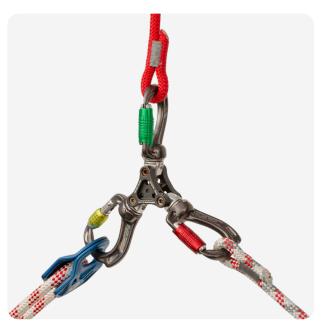

 Three Director Yoke (A622, A623 and A627) configured with a Linkit B3 (SW530)

> Director Yoke Screwgate and Director Swivel Boss Screwgate combo

> Three Director Swivel Boss configured with a Linkit Y3 (SW540)