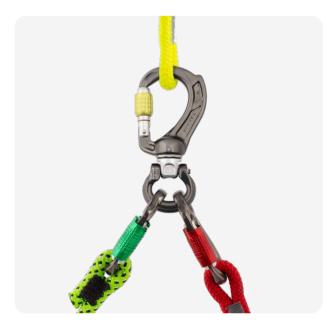

 Three Director Yoke (A622, A623 and A627) configured with a Linkit B3 (SW530)

> Director Yoke Screwgate and Director Swivel Boss Screwgate combo

> Three Director Swivel Boss configured with a Linkit Y3 (SW540)