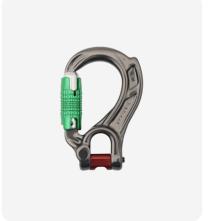

Director Yoke Kwiklock and Director Swivel Boss Kwiklock combo

 Director Yoke Screwgate with webbing spacer (A622WS)

 Director Yoke Screwgate with rope spacer (A622RS)

Director Swivel Eye Screwgate (A632)