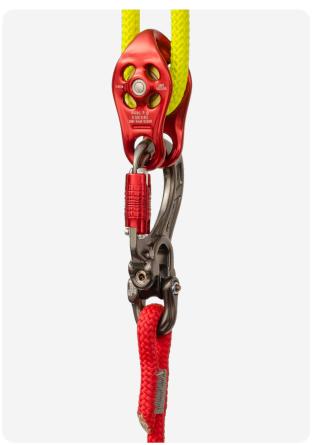

 Director Swivel Boss Screwgate with Compact Shackle S - D shape (A662SS)

 Director Swivel Boss Screwgate with Compact Shackle L - Bow shape (A642BS) configured with two Director Captive Eye (A653 and A657)