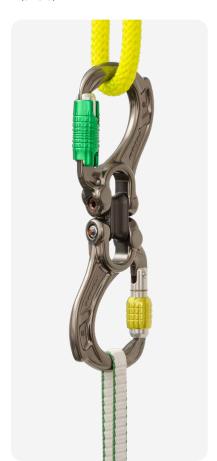

Director Yoke Kwiklock and Director Swivel Boss Kwiklock combo

 Director Yoke Screwgate with webbing spacer (A622WS)

 Director Yoke Screwgate with rope spacer (A622RS)

Director Swivel Eye Screwgate (A632)

 Three Director Yoke (A622, A623 and A627) configured with a Linkit B3 (SW530)

> Director Yoke Screwgate and Director Swivel Boss Screwgate combo

> Three Director Swivel Boss configured with a Linkit Y3 (SW540)