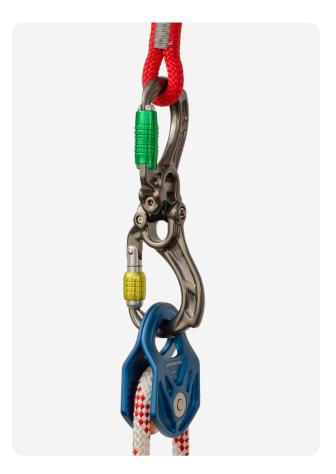

 Director Yoke (A623) configured with a Linkit B2T (SW510) and Compact Shackle S - D shape (SW410)

 Two Director Yoke (A622, A627) configured with a Linkit B2 (SW520)

 Director Yoke Locksafe (A627) configured with a Linkit B2 (SW520) and Compact Shackle L - Bow shape (SW420)