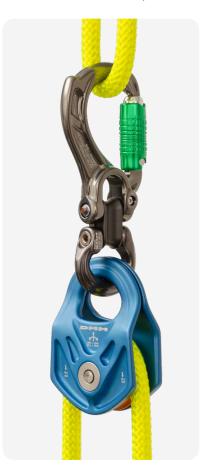

Featuring our new extra short gate, a generous curve in the loading area and boasting healthy gate openings, Directors combine with each other and a wide range of other DMM components such as pulleys, slings and the Linkit range to help build well organised and short assemblies.