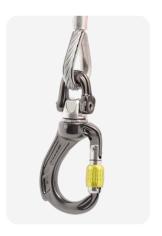

Director Yoke Kwiklock and Director Swivel Boss Kwiklock combo

 Director Yoke Screwgate with webbing spacer (A622WS)

 Director Yoke Screwgate with rope spacer (A622RS)

Director Swivel Eye Screwgate (A632)