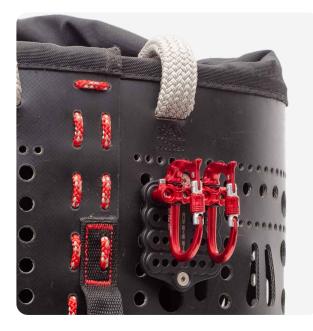

## Secure hooks, wherever

For your keys in the camper van, coats in the hallway, tools in the workshop or gear on your harness, the lockable DMM Micro Vault is your secure storage solution. Big enough to hold two full sized carabiners and strong enough to never flinch, Micro Vault can be folded away when not required or fixed in place for easy access. Available in a wide range of colours.

#### ATTACHMENT METHODS

> Micro Vault on Parking Lot XSRE-PL

> Micro Vault on Parking Lot XSRE-PL

8

> Fixed