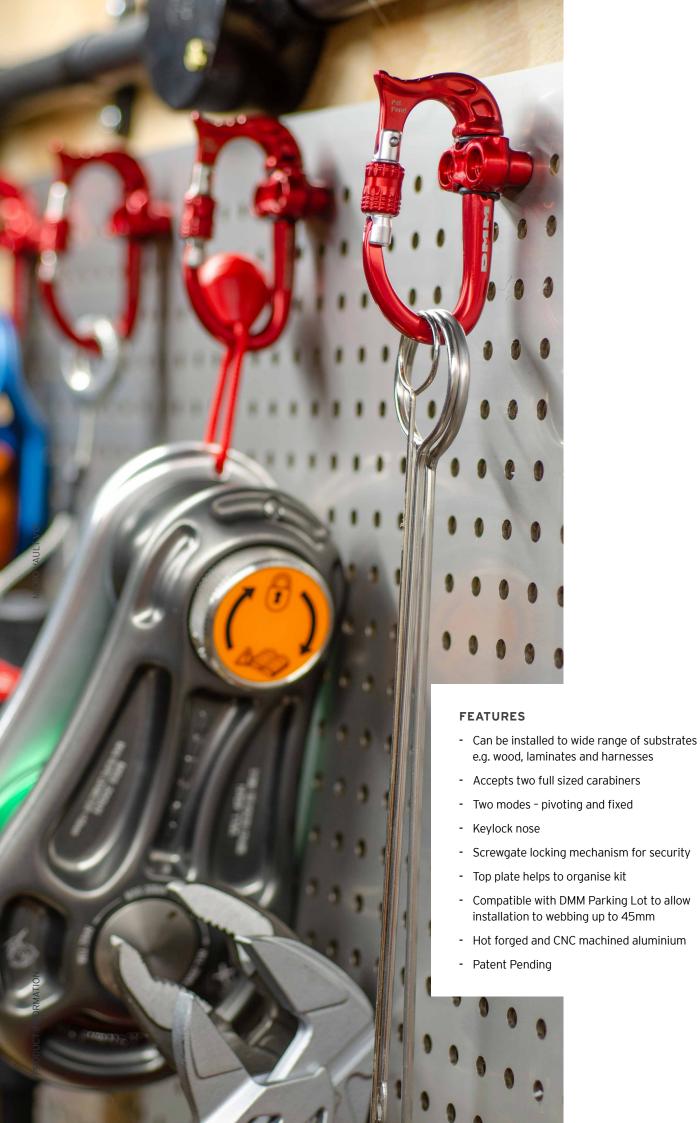

## Secure hooks, wherever

For your keys in the camper van, coats in the hallway, tools in the workshop or gear on your harness, the lockable DMM Micro Vault is your secure storage solution. Big enough to hold two full sized carabiners and strong enough to never flinch, Micro Vault can be folded away when not required or fixed in place for easy access. Available in a wide range of colours.

### **TECH SPECS**

| DESCRIPTION           | PRODUCT CODE | WEIGHT | GATE OPENING | WLL   | MBS MAJOR AXIS | DIMENSION | CONFORMANCE |
|-----------------------|--------------|--------|--------------|-------|----------------|-----------|-------------|
| Micro Vault Silver    | A692SI       | 22g    | 12mm         | 0.3KN | 3kN            | 35 x 68mm | Not PPE     |
| Micro Vault Matt Grey | A692MG       | 22g    | 12mm         | 0.3KN | 3kN            | 35 x 68mm | Not PPE     |
| Micro Vault Red       | A692RD       | 22g    | 12mm         | 0.3KN | 3kN            | 35 x 68mm | Not PPE     |
| Micro Vault Gold      | A692GD       | 22g    | 12mm         | 0.3KN | 3kN            | 35 x 68mm | Not PPE     |