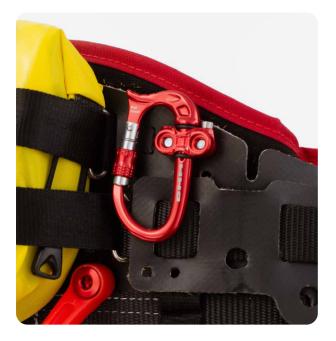

## Secure hooks, wherever

For your keys in the camper van, coats in the hallway, tools in the workshop or gear on your harness, the lockable DMM Micro Vault is your secure storage solution. Big enough to hold two full sized carabiners and strong enough to never flinch, Micro Vault can be folded away when not required or fixed in place for easy access. Available in a wide range of colours.

#### ATTACHMENT METHODS

> Micro Vault on Parking Lot XSRE-PL

> Micro Vault on Parking Lot XSRE-PL

8

> Fixed