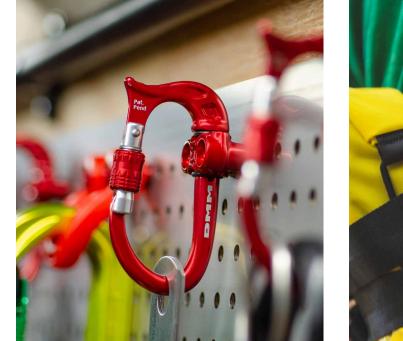

## Secure hooks, wherever

For your keys in the camper van, coats in the hallway, tools in the workshop or gear on your harness, the lockable DMM Micro Vault is your secure storage solution. Big enough to hold two full sized carabiners and strong enough to never flinch, Micro Vault can be folded away when not required or fixed in place for easy access. Available in a wide range of colours.