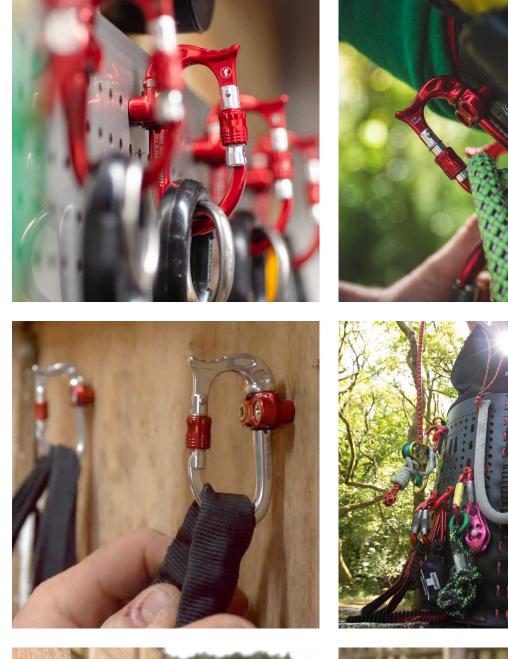

## Secure hooks, wherever

For your keys in the camper van, coats in the hallway, tools in the workshop or gear on your harness, the lockable DMM Micro Vault is your secure storage solution. Big enough to hold two full sized carabiners and strong enough to never flinch, Micro Vault can be folded away when not required or fixed in place for easy access. Available in a wide range of colours.

#### ATTACHMENT METHODS

> Micro Vault on Parking Lot XSRE-PL

> Micro Vault on Parking Lot XSRE-PL

8

> Fixed