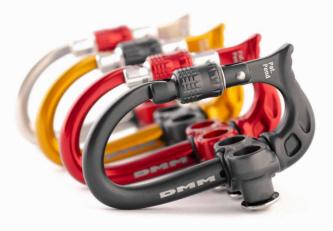

## Secure hooks, wherever

For your keys in the camper van, coats in the hallway, tools in the workshop or gear on your harness, the lockable DMM Micro Vault is your secure storage solution. Big enough to hold two full sized carabiners and strong enough to never flinch, Micro Vault can be folded away when not required or fixed in place for easy access. Available in a wide range of colours.