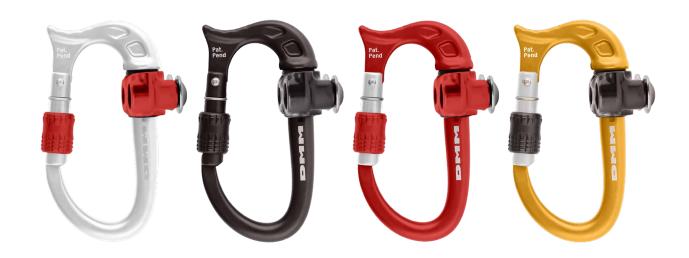

### **TECH SPECS**

| DESCRIPTION           | PRODUCT CODE | WEIGHT | GATE OPENING | WLL   | MBS MAJOR AXIS | DIMENSION | CONFORMANCE |
|-----------------------|--------------|--------|--------------|-------|----------------|-----------|-------------|
| Micro Vault Silver    | A692SI       | 22g    | 12mm         | 0.3KN | 3kN            | 35 x 68mm | Not PPE     |
| Micro Vault Matt Grey | A692MG       | 22g    | 12mm         | 0.3KN | 3kN            | 35 x 68mm | Not PPE     |
| Micro Vault Red       | A692RD       | 22g    | 12mm         | 0.3KN | 3kN            | 35 x 68mm | Not PPE     |
| Micro Vault Gold      | A692GD       | 22g    | 12mm         | 0.3KN | 3kN            | 35 x 68mm | Not PPE     |