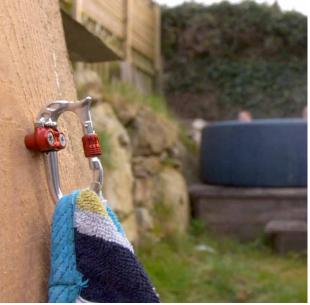

## Secure hooks, wherever

For your keys in the camper van, coats in the hallway, tools in the workshop or gear on your harness, the lockable DMM Micro Vault is your secure storage solution. Big enough to hold two full sized carabiners and strong enough to never flinch, Micro Vault can be folded away when not required or fixed in place for easy access. Available in a wide range of colours.