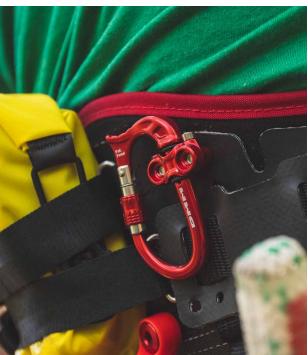

#### ATTACHMENT METHODS

> Micro Vault on Parking Lot XSRE-PL

> Micro Vault on Parking Lot XSRE-PL

8

> Fixed