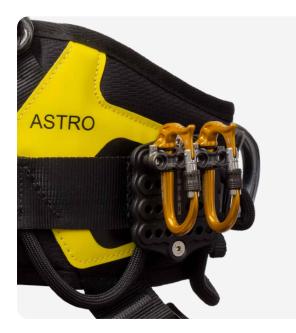

## Secure hooks, wherever

For your keys in the camper van, coats in the hallway, tools in the workshop or gear on your harness, the lockable DMM Micro Vault is your secure storage solution. Big enough to hold two full sized carabiners and strong enough to never flinch, Micro Vault can be folded away when not required or fixed in place for easy access. Available in a wide range of colours.

#### ATTACHMENT METHODS

> Micro Vault on Parking Lot XSRE-PL

> Micro Vault on Parking Lot XSRE-PL

8

> Fixed