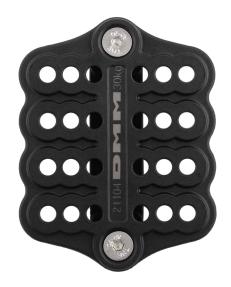

## Versatility, delivered on a plate

The DMM Parking Lot is an adaptor plate that permits the installation of a range of DMM components to a substrate such as webbing. DMM Micro Vault and DMM Stowaway (and other components) can be bolted to the plate via the multitude of holes adding greatly to gear storage options for your harness, work belt or bag.

PARKING LOT VO1

#### FEATURES

- Injection moulded in super robust glass-filled Nylon with brass threaded inserts and stainless steel screws
- Strong, stiff and dimensionally accurate
- Multiple holes provide numerous configuration options
- Compatible with DMM Stowaway and DMM Micro Vault
- Can be installed on most webbings up to 45mm width
- Patent Pending