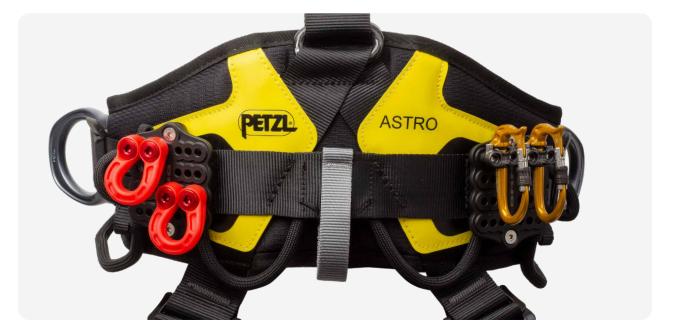

## Versatility, delivered on a plate

The DMM Parking Lot is an adaptor plate that permits the installation of a range of DMM components to a substrate such as webbing. DMM Micro Vault and DMM Stowaway (and other components) can be bolted to the plate via the multitude of holes adding greatly to gear storage options for your harness, work belt or bag.