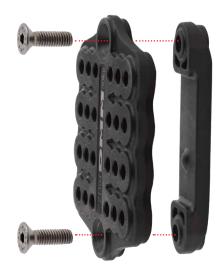

#### ATTACHMENT METHODS

#### FEATURES

- Injection moulded in super robust glass-filled Nylon with brass threaded inserts and stainless steel screws
- Strong, stiff and dimensionally accurate
- Multiple holes provide numerous configuration options
- Compatible with DMM Stowaway and DMM Micro Vault
- Can be installed on most webbings up to 45mm width
- Patent Pending