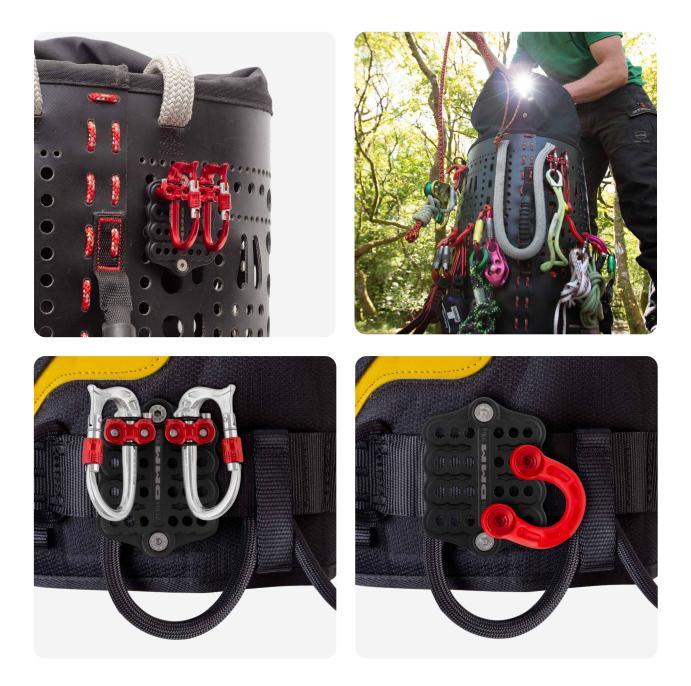

## Versatility, delivered on a plate

The DMM Parking Lot is an adaptor plate that permits the installation of a range of DMM components to a substrate such as webbing. DMM Micro Vault and DMM Stowaway (and other components) can be bolted to the plate via the multitude of holes adding greatly to gear storage options for your harness, work belt or bag.