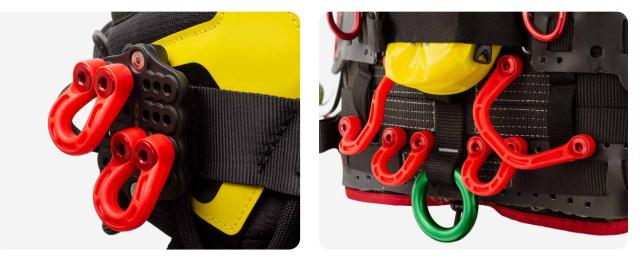

ed or pliable surfaces to solve your storage issues. Available in two sizes, DMM Stowaways are made of a robust elastomer that makes them easy to install, efficient to connect to and long lasting. Use them in the workshop or on your gear bags and harness to keep your kit looking great and well organised.



> Small Stowaway and Parking lot set up



### FEATURES

- Injection moulded in high performance UV stabilised elastomer
- Anodised threaded aluminium bosses
- Available in two sizes to suit all requirements
- Offset shape makes for easy connection
- Can be stretched or compressed to suit fixing holes or desired sizing
- Compatible with DMM Parking Lot
- Pliable material allows installation on curved or flexing substrates
- Patent Pending



#### APPLICATION



#### ATTACHMENT METHODS



#### **TECH SPECS**

| DESCRIPTION    | PRODUCT CODE | COLOUR | DIMENSION      | WEIGHT | MAX LOAD | CERTIFICATION |
|----------------|--------------|--------|----------------|--------|----------|---------------|
| Stowaway Small | FGL-SMALL    | Red    | 32 x 43 x 48mm | 20g    | 0.05kN   | Not PPE       |
| Stowaway Large | FGL-LARGE    | Red    | 41 x 52 x 93mm | 25g    | 0.05kN   | Not PPE       |