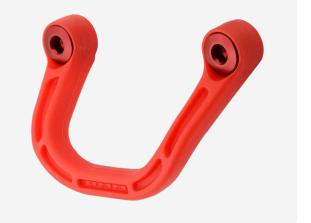

## Storage loops with ultimate flexibility

Fix DMM Stowaways to flat, curved or pliable surfaces to solve your storage issues. Available in two sizes, DMM Stowaways are made of a robust elastomer that makes them easy to install, efficient to connect to and long lasting. Use them in the workshop or on your gear bags and harness to keep your kit looking great and well organised.

### FEATURES

- Injection moulded in high performance UV stabilised elastomer
- Anodised threaded aluminium bosses
- Available in two sizes to suit all requirements
- Offset shape makes for easy connection
- Can be stretched or compressed to suit fixing holes or desired sizing
- Compatible with DMM Parking Lot
- Pliable material allows installation on curved or flexing substrates
- Patent Pending