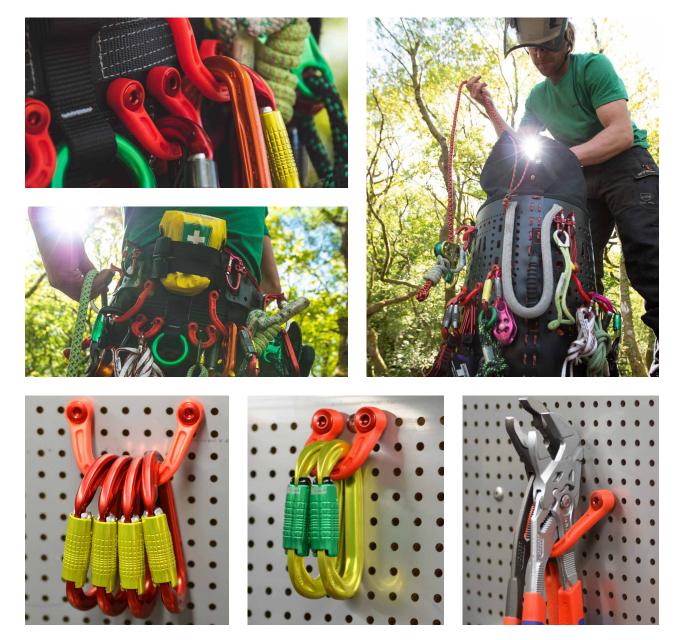

DMM Stowaways to flat, curved or pliable surfaces to solve your storage issues. Available in two sizes, DMM Stowaways are made of a robust elastomer that makes them easy to install, efficient to connect to and long lasting. Use them in the workshop or on your gear bags and harness to keep your kit looking great and well organised.



> Small Stowaway and Parking lot set up



### FEATURES

- Injection moulded in high performance UV stabilised elastomer
- Anodised threaded aluminium bosses
- Available in two sizes to suit all requirements
- Offset shape makes for easy connection
- Can be stretched or compressed to suit fixing holes or desired sizing
- Compatible with DMM Parking Lot
- Pliable material allows installation on curved or flexing substrates
- Patent Pending



#### APPLICATION



#### ATTACHMENT METHODS



#### **TECH SPECS**

| DESCRIPTION    | PRODUCT CODE | COLOUR | DIMENSION      | WEIGHT | MAX LOAD | CERTIFICATION |
|----------------|--------------|--------|----------------|--------|----------|---------------|
| Stowaway Small | FGL-SMALL    | Red    | 32 x 43 x 48mm | 20g    | 0.05kN   | Not PPE       |
| Stowaway Large | FGL-LARGE    | Red    | 41 x 52 x 93mm | 25g    | 0.05kN   | Not PPE       |