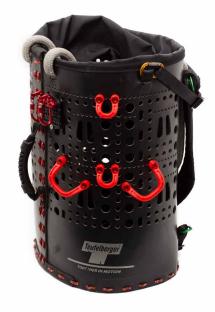

# Stowaway



## Storage loops with ultimate flexibility

Fix DMM Stowaways to flat, curved or pliable surfaces to solve your storage issues. Available in two sizes, DMM Stowaways are made of a robust elastomer that makes them easy to install, efficient to connect to and long lasting. Use them in the workshop or on your gear bags and harness to keep your kit looking great and well organised.



> Small Stowaway and Parking lot set up



### FEATURES

- Injection moulded in high performance UV stabilised elastomer
- Anodised threaded aluminium bosses
- Available in two sizes to suit all requirements
- Offset shape makes for easy connection
- Can be stretched or compressed to suit fixing holes or desired sizing
- Compatible with DMM Parking Lot
- Pliable material allows installation on curved or flexing substrates
- Patent Pending



#### APPLICATION



#### ATTACHMENT METHODS



#### **TECH SPECS**

| DESCRIPTION    | PRODUCT CODE | COLOUR | DIMENSION      | WEIGHT | MAX LOAD | CERTIFICATION |
|----------------|--------------|--------|----------------|--------|----------|---------------|
| Stowaway Small | FGL-SMALL    | Red    | 32 x 43 x 48mm | 20g    | 0.05kN   | Not PPE       |
| Stowaway Large | FGL-LARGE    | Red