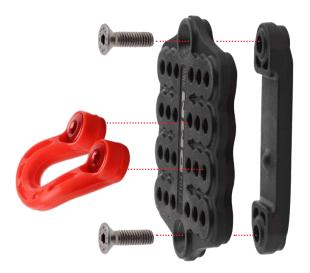

### FEATURES

- Injection moulded in high performance UV stabilised elastomer
- Anodised threaded aluminium bosses
- Available in two sizes to suit all requirements
- Offset shape makes for easy connection
- Can be stretched or compressed to suit fixing holes or desired sizing
- Compatible with DMM Parking Lot
- Pliable material allows installation on curved or flexing substrates
- Patent Pending

#### **TECH SPECS**

| DESCRIPTION    | PRODUCT CODE | COLOUR | DIMENSION      | WEIGHT | MAX LOAD | CERTIFICATION |
|----------------|--------------|--------|----------------|--------|----------|---------------|
| Stowaway Small | FGL-SMALL    | Red    | 32 x 43 x 48mm | 20g    | 0.05kN   | Not PPE       |
| Stowaway Large | FGL-LARGE    | Red    | 41 x 52 x 93mm | 25g    | 0.05kN   | Not PPE       |