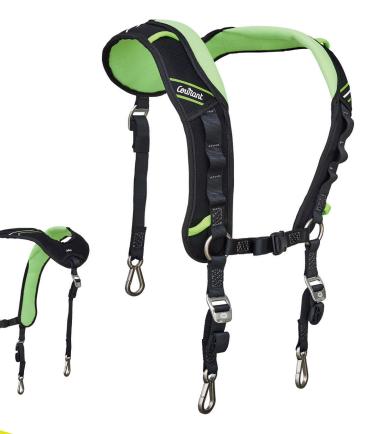

#### DESCRIPTION

The new chest harness is manufactured from perforated foam and soft fabrics which make it very comfortable and highly breathable. It helps to redistribute the weight of heavy tools and increase comfort while climbing. The different loops facilitate the attachment of equipment, accessories or your SRT climbing system.

Three karabiners attach the chest to the Koala harness and four adjustment points will give you an optimum fit. The Koala chest is also compatible with other climbing harnesses currently on the market.