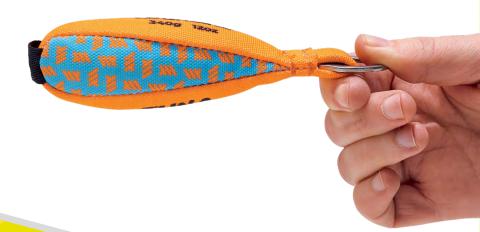

#### Why Tuna?

The tuna, one of the fastest fish in the ocean, inspired us greatly with its aerodynamic shape.

### Have you ever seen a tuna stuck in a tree?

Us? No! The Tuna's streamlined shape and its D-ring perfectly aligned with the bag's extension significantly reduce snagging in narrow forks.

### TECHNICAL SPECIFICATIONS

Interior composition: steel balls, no lead!

**Unique piece for rigidity:** a D-ring made of stainless steel, originally used in the marine industry.

© courantreecare