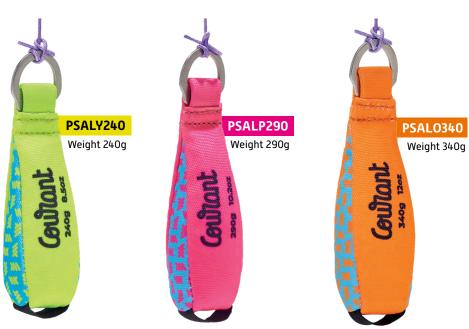

### **DIAMETERS & COLOURS**

- Yellow 240g
- Pink 290g
- Orange 340g

### **KEY FEATURES**

- · Aerodynamic shape
- Rigid
- 0% lead
- High visibility