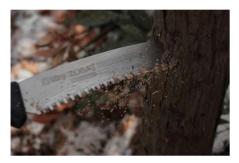

## **FEATURES & BENEFITS:**

- 1. The scraper-shaped GOKAI-ME teeth are perfectly designed to remove remaining saw dust and to make both rip-cuts, cross-cuts and slant-cuts with greatest performance.
- 2. PROGRESSIVE TEETH (6.5-7.5 teeth/30mm) give smoother start of the cutting stroke.
- 3. The new ebony scabbard and black metal plate offer a different value from the previous Zubat series.
- 4. 3D ROLLER LOCK SYSTEM protects the scabbard from the teeth and gives loner life to the scabbard.
- 5. ELECTROLESS NICKEL PLATING coats the entire blade giving the blade stronger rust resistance.