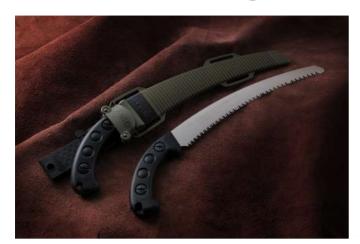

## **New Product**

## No.746-33 ZUBAT ULTIMATE Professional 330mm

|                     | ZUBAT ULTIMATE       |    | ZUBAT 330                |  |
|---------------------|----------------------|----|--------------------------|--|
|                     | Professional         |    | Professional             |  |
| Code No.            | 746-33               |    | 270-33                   |  |
| Blade length (mm)   | 330                  | VS | 330                      |  |
| Teeth Type          | Progressive+GOKAI-Me |    | Non-Progressive+Mirai-Me |  |
| Teeth Per (30mm/in) | 6.5-7.5/5.5-6.4      |    | 7.5/6.4                  |  |
| Kerf (mm)           | 1.4                  |    | 1.4                      |  |
| Blade Plating       | Nickel Plating       |    | Nickel Plating           |  |

## **FEATURES & BENEFITS:**

- 1. The scraper-shaped GOKAI-ME teeth are perfectly designed to remove remaining saw dust and to make both rip-cuts, cross-cuts and slant-cuts with greatest performance.
- 2. PROGRESSIVE TEETH (6.5-7.5 teeth/30mm) give smoother start of the cutting stroke.
- 3. The new ebony scabbard and black metal plate offer a different value from the previous Zubat series.
- 4. 3D ROLLER LOCK SYSTEM protects the scabbard from the teeth and gives loner life to the scabbard.
- 5. ELECTROLESS NICKEL PLATING coats the entire blade giving the blade stronger rust resistance.