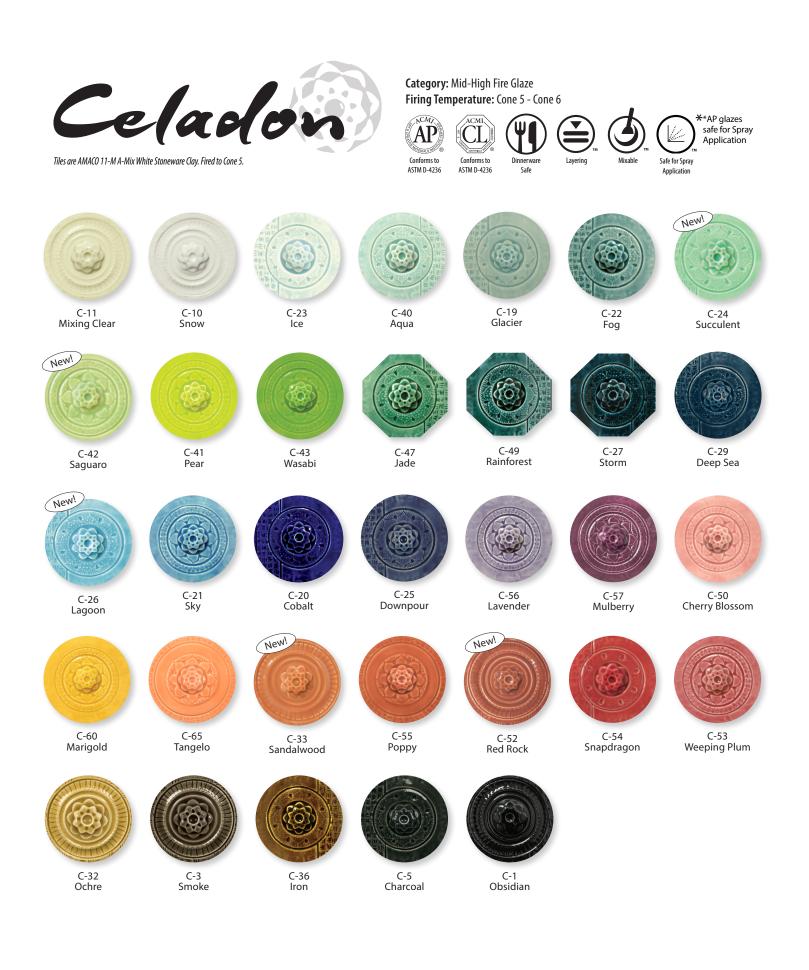

*Food safe?* Yes. All Celadon glazes hold a food safety status.

AMACO Celadons are fully mixable - perfect for creating your own palette. Mix glazes with C-11 Mixing Clear to soften or combine colors to create something entirely new!

Head to www.youtube.com/amacobrent and check out our "Volumetric Mixing" video to see how we mix color!

100% C-27 Storm

75% C-27

50% C-27

50% C-11

100% C-53 Weeping Plum

75% C-53 25% C-60

50% C-53 50% C-60 25% C-53 75% C-60