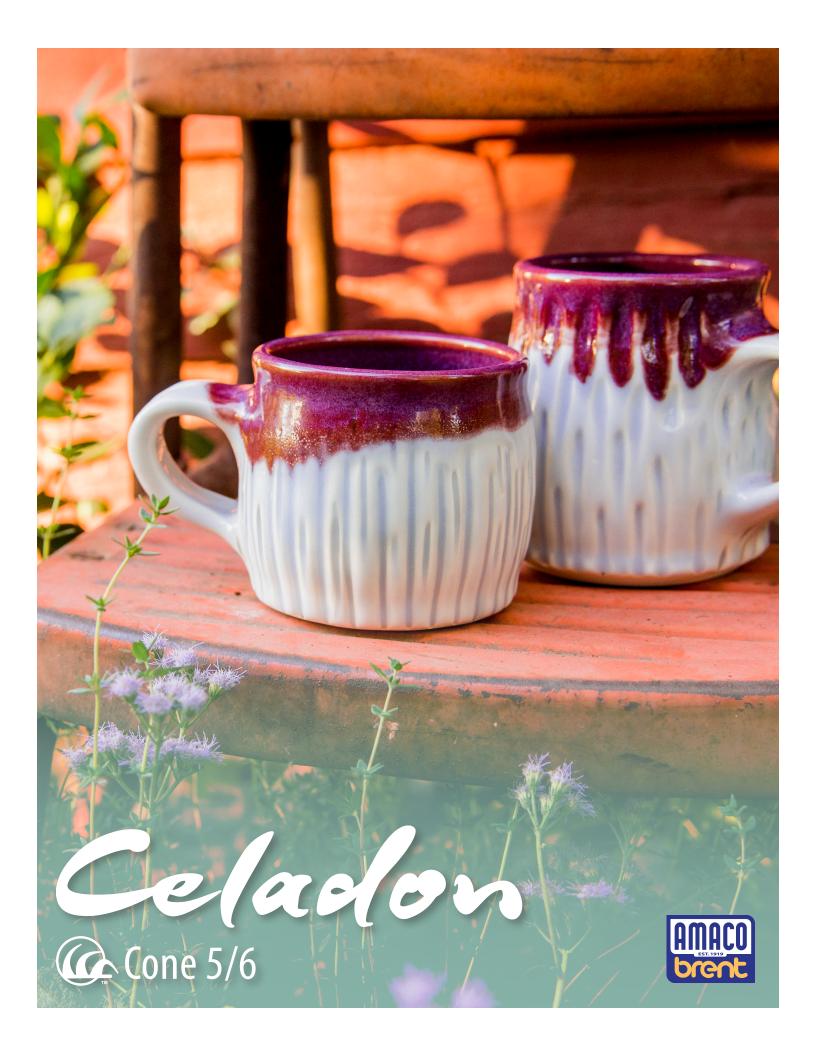

# the **CELADON ADVANTAGE**

- Great for highlighting texture
- Stiff won't run when fired
- Bold color at Cone 5/6
- Transluscent, glossy finish
- Great for layering with Potter's Choice line
- All colors available in 16oz for brushing
- Six colors available in 1gal for brushing
- All colors available in 10lb dry buckets for dipping