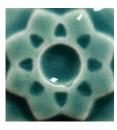

### Customize

C-27 Storm + C-11 Mixing Clear

Soften

C-53 Weeping Plum + C-60 Marigold

**TEXTURE-TASTIC!** 

AMACO Celadons pool and break over any kind of texture, creating beautiful depth and variety in your work.