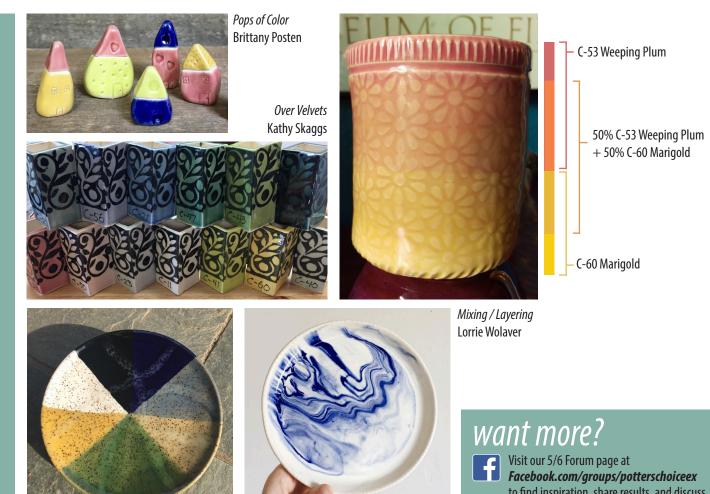

Head to www.youtube.com/amacobrent and check out our "Volumetric Mixing" video to see how we mix color!

100% C-27 Storm

75% C-27

50% C-27

50% C-11

100% C-53 Weeping Plum

75% C-53 25% C-60

50% C-53 50% C-60 25% C-53 75% C-60

### Customize

C-27 Storm + C-11 Mixing Clear

Soften

C-53 Weeping Plum + C-60 Marigold

**TEXTURE-TASTIC!** 

AMACO Celadons pool and break over any kind of texture, creating beautiful depth and variety in your work.

## *get* **INSPIRED** *Check out these artists using AMACO Celadons.*

**On Speckled Clay Bethany Sheesley** 

Marbling **Danielle Khalife** 

to find inspiration, share results, and discuss with other AMACO customers!