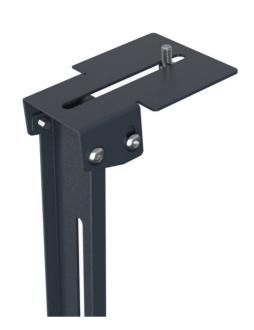

## The great companion for videoconferencing on the go.

The SMS Tipster Camera Shelf is discreet and blends in perfectly with your display and the Tipster floorstand. Together with the SMS Tipster 2 Floorstand this is a great companion for huddle rooms, or for video conferences on the go. The SMS Tipster Camera Shelf is height adjustable and suitable for displays of approximate size 43-75". Thanks to the clever design, adjustment of the height can be done after the display is installed. Depending on the size of the display, it can also be possible to mount the camera below the display. The angle and position of the camera are adjustable, and a camera screw attachment is also included.

Measure 105 x 75 mm.

## ▲ ARTICLE NUMBER

10-004-2

SMS Tipster Camera Shelf