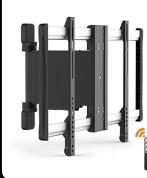

#### OUT AND PAN MOTORISED TV MOUNT

- With flexible viewing angles, this TV mount extends 30cm from the wall and can swivel/pan right or left 30° with the touch of a remote
- Holds up to 60inch flat and curved TV's
- Perfect for lounges, bedrooms where you may have more than one viewing position to set up, or have the TV positioned above or by a fireplace.