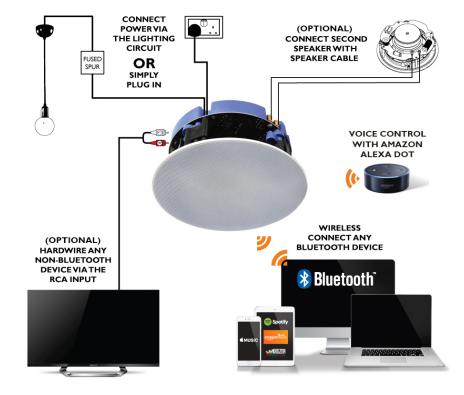

#### FEATURES INCLUDE:

- All-in-one solution Amplifier & Bluetooth all built in, just add power
- Any electrician can install in 30 minutes
- Power via the lighting circuit or simply plug in
- No speaker cables in the walls
- Bathroom IP44 model available
- Stereo or Mono selector
- High quality audio with pin sharp clarity
- Amazon Echo compatible for voice control

#### PRODUCT SPECIFICATION:

- Works with any Bluetooth device
- Wireless Range: Up to 10 meters
- 50W RMS Power
- Woofer: 6.5" Kevlar Woven Cone
- Tweeter: I.2"Titanium Cone
- 210mm cut-out diameter
- Fits in 95mm ceiling depth
- THD+N<0.009%, 65Hz-20kHz
- Impedance: 8 Ohms

- Sensitivity (IW/Im): 90dB
- Audio Sample Rate: 8Khz
- Volume capping switch to reduce volume by 50%
- Mono/Stereo Switch
- Auto detects RCA connection for TV or external Amplifier
- Frameless metal grille, magnetically attaches to the speaker
- Power Supply: DC24V / 2.5A