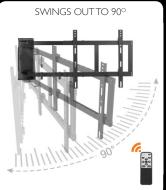

## LITHEAUDIO MOTORISED TV MOUNTS

90 DEGREE SWING OUT MOTORISED TV MOUNT

- Space saving TV mount, lies flush to the wall when not in use and will swing out up to 90°, with the ability to halt at any point between, plus you can save 2 pre-set positions
- Holds up to 60inch flat and curved TV's
- Perfect for kitchens, diners, lounges & bedrooms.