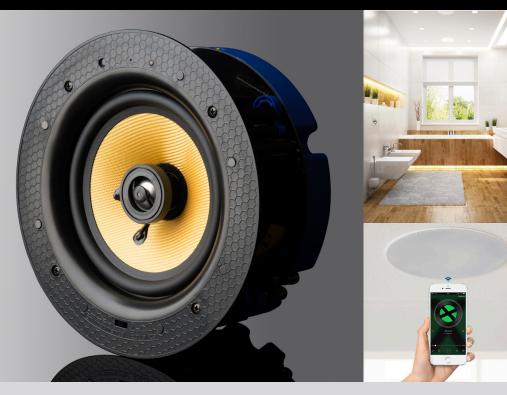

## **LITHEAUDIO** ALL-IN-ONE BLUETOOTH CEILING SPEAKERS

Seamlessly integrate audio in to any room with our innovative Lithe Audio Wireless Bluetooth Ceiling Speaker. Designed to enable high quality audio streaming from any Bluetooth-enabled device, this ceiling speaker combines amplifier, receivers and audio in a single, compact and easy to install unit.

#### FEATURES INCLUDE:

- All-in-one solution Amplifier & Bluetooth all built in, just add power
- Any electrician can install in 30 minutes
- Power via the lighting circuit or simply plug in
- No speaker cables in the walls
- Bathroom IP44 model available
- Stereo or Mono selector
- High quality audio with pin sharp clarity
- Amazon Echo compatible for voice control

#### PERFECT FOR:

- Kitchens
- Bathrooms
- Bedrooms
- Garden rooms
- Loft conversions
- Extensions
- Offices
- Hotel rooms
- Shops

#### CEDIA<sup>®</sup> Member

STANDARD & IP44 RATED BATHROOM MODELS AVAILABLE