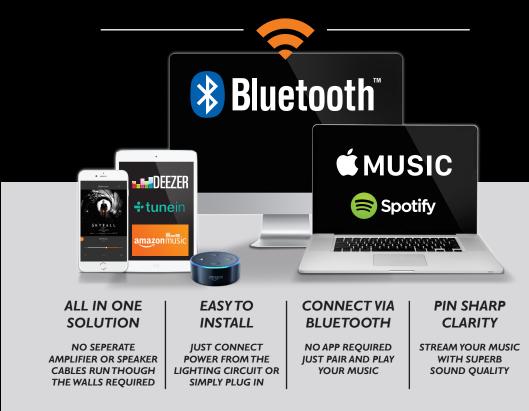

## **LITHEAUDIO** ALL-IN-ONE BLUETOOTH CEILING SPEAKERS

Seamlessly integrate audio in to any room with our innovative Lithe Audio Wireless Bluetooth Ceiling Speaker. Designed to enable high quality audio streaming from any Bluetooth-enabled device, this ceiling speaker combines amplifier, receivers and audio in a single, compact and easy to install unit.

#### FEATURES INCLUDE:

- All-in-one solution Amplifier & Bluetooth all built in, just add power
- Any electrician can install in 30 minutes
- Power via the lighting circuit or simply plug in
- No speaker cables in the walls
- Bathroom IP44 model available
- Stereo or Mono selector
- High quality audio with pin sharp clarity
- Amazon Echo compatible for voice control

#### PRODUCT SPECIFICATION:

- Works with any Bluetooth device
- Wireless Range: Up to 10 meters
- 50W RMS Power
- Woofer: 6.5" Kevlar Woven Cone
- Tweeter: I.2"Titanium Cone
- 210mm cut-out diameter
- Fits in 95mm ceiling depth
- THD+N<0.009%, 65Hz-20kHz
- Impedance: 8 Ohms