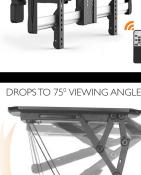

#### FLIP DOWN MOTORISED CEILING TV MOUNT

- The flip down mount will mount to the ceiling and flip down 75°, saving space and giving enhanced viewing flexibility
- Holds up to 55inch TV's, with wide range of VESA standards catered for
- Ability to use this with any TV remote
- Perfect for sloped ceilings and bedrooms.