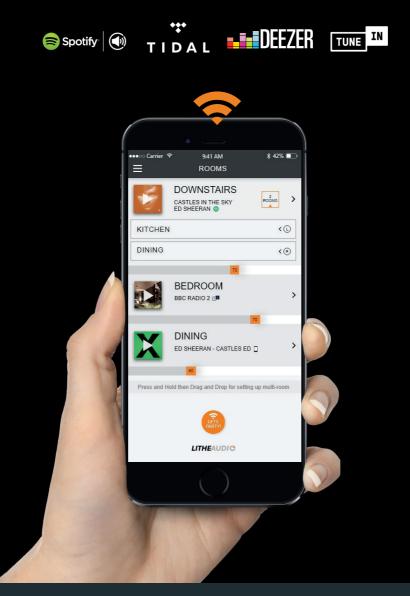

# **LITHEAUDIO** All-IN-ONE WI-FI CEILING SPEAKER

With 60W RMS amplifier and Wi-Fi built in to the Lithe Audio ceiling speaker you can seamlessly stream high quality audio from any audio service to a single, a selection or up to 30 speaker at once for a full multi-room audio experience.

### FEATURES INCLUDE:

- All-in-one solution Amplifier & Wi-Fi all built in, just add power
- Multi-room audio with Spotify, Tidal, Deezer, Tune In radio, Nas drive and Aux In
- Connect up to 30 master speakers
- Built in AirPlay and DLNA
- Power via the lighting circuit or simply plug in
- No speaker cables in the walls
- High quality audio with pin sharp clarity

# MULTI-ROOM AUDIO: