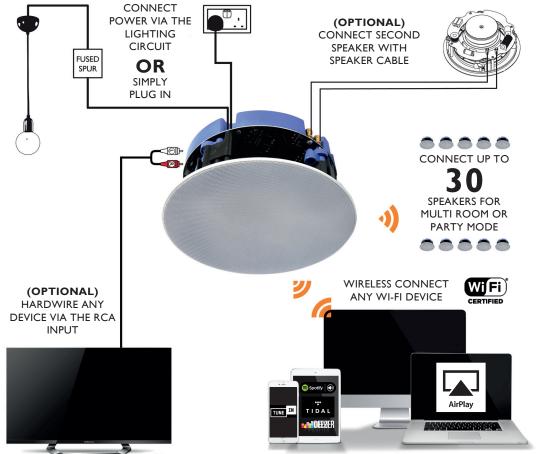

# **LITHEAUDIO** All-IN-ONE WI-FI CEILING SPEAKER

With 60W RMS amplifier and Wi-Fi built in to the Lithe Audio ceiling speaker you can seamlessly stream high quality audio from any audio service to a single, a selection or up to 30 speaker at once for a full multi-room audio experience.

### FEATURES INCLUDE:

- All-in-one solution Amplifier & Wi-Fi all built in, just add power
- Multi-room audio with Spotify, Tidal, Deezer, Tune In radio, Nas drive and Aux In
- Connect up to 30 master speakers
- Built in AirPlay and DLNA
- Power via the lighting circuit or simply plug in
- No speaker cables in the walls
- High quality audio with pin sharp clarity

### CONNECTIVITY:

- WiFi 2.4Ghz
- AirPlay
- Spotify Connect
- DLNA
- UPnP Network
- Line In (RCA)

CALL 01293 922 015 FOR MORE DETAILS