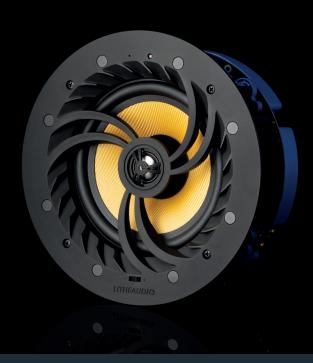

# **LITHEAUDIO** All-IN-ONE WI-FI CEILING SPEAKER

With 60W RMS amplifier and Wi-Fi built in to the Lithe Audio ceiling speaker you can seamlessly stream high quality audio from any audio service to a single, a selection or up to 30 speaker at once for a full multi-room audio experience.

### PRODUCT SPECIFICATION: | CC

- RMS Power: 60W RMS (2x30W)
- Impedance: 8 Ohms
- Additional passive speaker output
- Woofer: 6.5" Kevlar Woven Cone
- Tweeter: 0.75'' Titanium Cone
- Frequency Response: 65Hz 20kHz
- Power Supply: DC24V / 2.5A
- Dimensions (W  $\times$  D) 230  $\times$  100mm
- Speaker hole cut out: 210mm