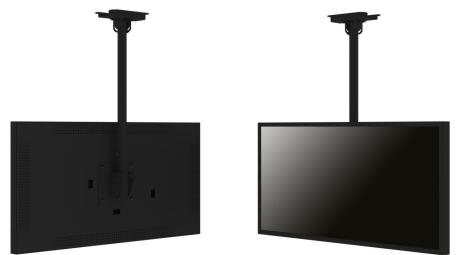

# SMS CASING CEILING LANDSCAPE/PORTRAIT

SMS Casing Complete LP - a flexible system for indoor digital signage. Choose your display orientation, size and any colour, to match the environment.

Meet and inspire your visitors with attractive content inside the shopping mall, in the hotel lobby or at the airport. An excellent choice for retailers or anyone who wants to meet the public with engageing messages.

- The product can be used both in portrait and landscape mode, depending on the needs of your installation.
- Designed in stainless steel and aluminium, with efficient cable management via cable guidence through the ceiling pipe into the casing
- the casing covers the bezel, side and backside of the display.
- ceiling installation for one or two displays back-to-back