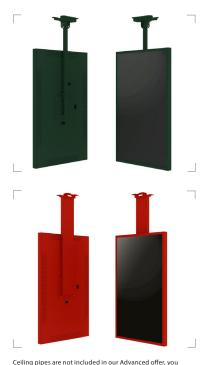

#### STANDARD PAINTS

SPECIAL PAINTS Choose from 20 RAL colours

Choose a standard paint, or a special paint as an optional extra. You can also choose between more than 700 foil-finishes within our Tailored offer (see below).

## ACCESSORIES

Don't forget to add ceiling pipes to your order. Article numbers and prices are listed in SMS Core price list.

Our Advanced category is for those who want to highlight their display or projector a little more, and be seen in demanding environments. Personalize the product to your situation with pre selected options, colours and accessories.