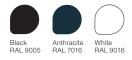

#### STANDARD PAINTS

SPECIAL PAINTS Choose from 20 RAL colours

Choose a standard paint, or a special paint as an optional extra. You can also choose between more than 700 foil-finishes within our Tailored offer (see below).