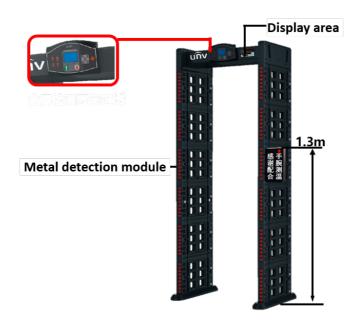

#### Overview

USS-SC100B-TM human body temperature measurement metal security gate is a multi-functional safety check equipment, it can be used to detect whether there is metal contraband and whether the human body temperature is abnormal. It is suitable for the control of crowded places since it can solve the risk of missing detection and cross infection, it can be applied to scenarios such as campus, enterprise, government etc., and it is helpful to prevent and control the spread of infectious diseases.

### **Key Features**

- Multi-function, support human body temperature measurement and metal detection
- Rapid deployment and easy to use, the temperature can be measured on the wrist, the metal contraband detection and alarm module can count the number of people and alarms in real time
- Temperature measurement distance: 3-5cm, error < 0.5 °C</li>
- Non-contact detection to avoid cross infection
- Avoid the leakage of manual temperature measurement when the flow is large
- Alarm temperature editable: the alarm will trigger when the detected human temperature over the set value
- Strong anti-interference ability, can realize zero distance deployment of multiple devices without interference
- Built-in 30 security scene modes, which can be selected according to different security scene requirements
- Made of light materials such as ABS, PC and aluminum alloy, stable structure, environmental protection, non-deformation and long service life

# Specifications

| Model                             | USS-SC100B-TM                                                                                                                                                                                                                                                                                                                                                                                                                      |
|-----------------------------------|------------------------------------------------------------------------------------------------------------------------------------------------------------------------------------------------------------------------------------------------------------------------------------------------------------------------------------------------------------------------------------------------------------------------------------|
| Display content                   | When the temperature of the human body is measured, the temperature display area shows the actual temperature of the human body and the alarm temperature value. The metal detection display area shows the number of people who have passed and the number of people who have given the alarm through the metal detection.  When no one passes, the temperature display area displays the temperature of the working environment. |
| Temperature detection range       | 32~42℃                                                                                                                                                                                                                                                                                                                                                                                                                             |
| Temperature error                 | ±0.5℃                                                                                                                                                                                                                                                                                                                                                                                                                              |
| Accuracy                          | 0.1°C                                                                                                                                                                                                                                                                                                                                                                                                                              |
| Alarm temperature setting         | The alarm temperature can be set manually to give out sound and light alarm                                                                                                                                                                                                                                                                                                                                                        |
| Metal detection zone mode         | 18 detection areas                                                                                                                                                                                                                                                                                                                                                                                                                 |
| Metal detection accuracy          | With the function of automatic sensitivity adjustment, each location can set the sensitivity level of 300, the minimum can identify a coin                                                                                                                                                                                                                                                                                         |
| Working frequency range           | 9 working frequency                                                                                                                                                                                                                                                                                                                                                                                                                |
| Password protection               | Only authorized personnel can operate                                                                                                                                                                                                                                                                                                                                                                                              |
| Safety                            | Can exclude belt buckle, jewelry, keys and other items. It's no damage to pacemakers, hearing AIDS, pregnant women, CDS, etc.                                                                                                                                                                                                                                                                                                      |
| Power supply                      | AC 100V-240V                                                                                                                                                                                                                                                                                                                                                                                                                       |
| Power consumption                 | 15W                                                                                                                                                                                                                                                                                                                                                                                                                                |
| Operating temperature             | -20℃~+70℃                                                                                                                                                                                                                                                                                                                                                                                                                          |
| Operating humidity                | 0~95%                                                                                                                                                                                                                                                                                                                                                                                                                              |
| Weight                            | 35kg                                                                                                                                                                                                                                                                                                                                                                                                                               |
| Overall dimension                 | 2181mm*910mm*600mm                                                                                                                                                                                                                                                                                                                                                                                                                 |
| Channel dimension                 | 2045mm*750mm*513mm                                                                                                                                                                                                                                                                                                                                                                                                                 |
| Temperature detection module size | 240mm*145mm*40mm                                                                                                                                                                                                                                                                                                                                                                                                                   |
| Notes                             | The installation environment should be rainproof, moisture-proof and dry, and the environment temperature balance should be kept as far as possible. High temperature objects should be kept away from the surrounding environment. Chemical agents such as 84 disinfectant and 75% ethanol disinfectant should be avoided from corroding the outer membrane of the temperature control probe.                                     |