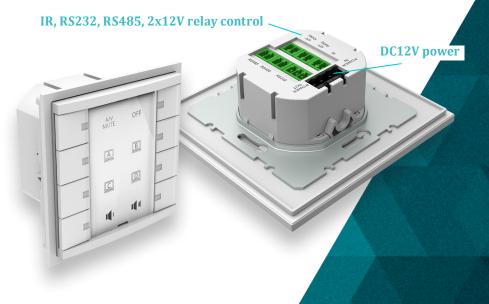

- Controlling mode: IR, RS232, RS485, 12V controlling for different devices
- USB × 1. Support software sync
- DC12V power
- Number of keys can be increased to 16 with two panels
- 8 keys on the module can be set individually