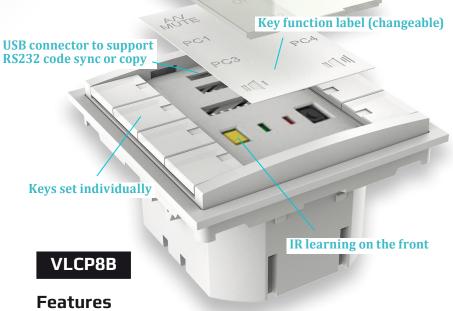

VLCP8B is a centralized module to control projector, LCD TV, and other devices.

Users can add RS-232 sync code into the module through computer software, or choose IR learning, or copy the program by the module copy function.

The eight keys on the module can be set individually.

The number of keys could be increased by extending the panel and meet the requirements for multidevices control.