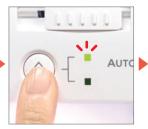

② Make sure the "Wiper Positioning Lever" is in the "UP" position.

③ Position the needle(s) and wipers by using the "Needle Positioning Button".

④ Make sure the needle(s) are in "UP" position and wipers are opened. Raise the presser foot.