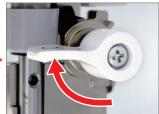

② Make sure the "Wiper Positioning Lever" is in the "UP" position.

③ Position the needle(s) and wipers by using the "Needle Positioning Button".

④ Make sure the needle(s) are in "UP" position and wipers are opened. Raise the presser foot.

## step3 Start to

Sew

1 Place the wiper thread(s) toward the back placing them in front of the needle(s). Holding onto the wiper thread(s) start stitching, slowly, on the leader.

O After the first few stitches, stop and check the stitch. Is it forming correctly? Are the needle threads catching the wiper threads. Trim the wiper thread(s) close to the presser foot. Continue to sew on the leader and move to the fabric leaving about 1inch (25mm) between the leader and the fabric. Trim the threads close to the leader.