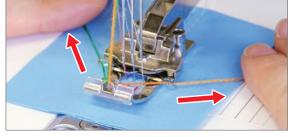

## step3 Start to

Sew

1 Place the wiper thread(s) toward the back placing them in front of the needle(s). Holding onto the wiper thread(s) start stitching, slowly, on the leader.

O After the first few stitches, stop and check the stitch. Is it forming correctly? Are the needle threads catching the wiper threads. Trim the wiper thread(s) close to the presser foot. Continue to sew on the leader and move to the fabric leaving about 1inch (25mm) between the leader and the fabric. Trim the threads close to the leader.