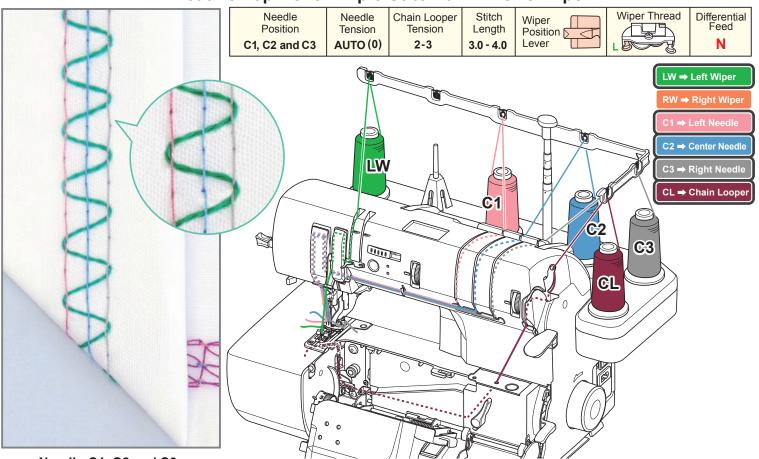

### Creative Top Cover Triple Stitch 6mm / One Wiper

Needle C1, C2 and C3 Left Wiper

NOTE: When using the Right Wiper follow the same threading path as the Left using the guides for the Right Wiper.