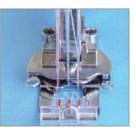

## step3 Start to

Sew

1 Place the wiper thread(s) toward the back placing them in front of the needle(s). Holding onto the wiper thread(s) start stitching, slowly, on the leader.

O After the first few stitches, stop and check the stitch. Is it forming correctly? Are the needle threads catching the wiper threads. Trim the wiper thread(s) close to the presser foot. Continue to sew on the leader and move to the fabric leaving about 1inch (25mm) between the leader and the fabric. Trim the threads close to the leader.