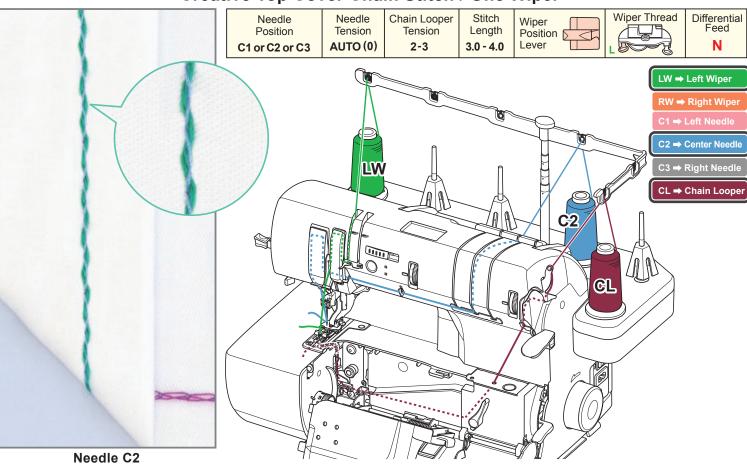

### Creative Top Cover Chain Stitch / One Wiper

Needle C2 Left Wiper

NOTE: When using the Right Wiper follow the same threading path as the Left using the guides for the Right Wiper.

Creative Top Cover Stitch One Wiper

Left Wiper

NOTE: When using the Right Wiper follow the same threading path as the Left using the guides for the Right Wiper.