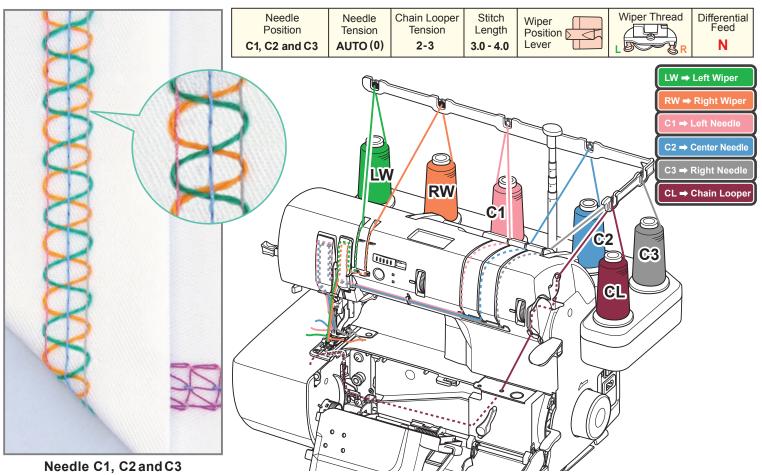

### **Creative Top Cover Triple Stitch 6mm**

### Creative Top Cover Triple Stitch 6mm / One Wiper

Needle C1, C2 and C3 Left Wiper

NOTE: When using the Right Wiper follow the same threading path as the Left using the guides for the Right Wiper.