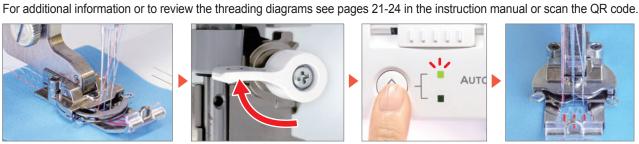

# Wiper(s) Threading

Make sure steps for looper and needle(s) threading are completed and the threading lever is in serging position.

QR Code for **Threading Diagrams** 

① Place a fabric leader under the presser foot and directly under the needle(s). Lower the presser foot lever and take a few stitches and trim the

② Make sure the "Wiper Positioning Lever" is in the "UP" position.

③ Position the needle(s) and wipers by using the "Needle Positioning Button".

④ Make sure the needle(s) are in "UP" position and wipers are opened. Raise the presser foot.