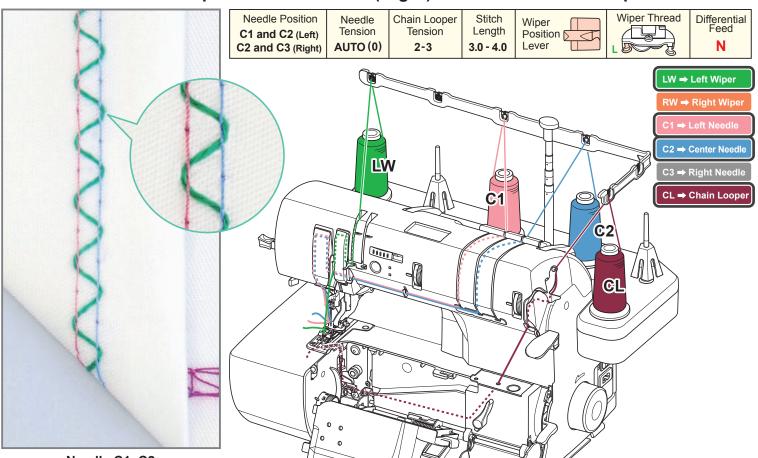

### Creative Top Cover Stitch - Left (Right) Narrow 3mm

Quick Reference Threading Guide - 2

**Creative Top Cover Stitch** 

## Creative Top Cover Stitch - Left(Right) Narrow 3mm / One Wiper

Needle C1, C2 Left Wiper

NOTE: When using the Right Wiper follow the same threading path as the Left using the guides for the Right Wiper.