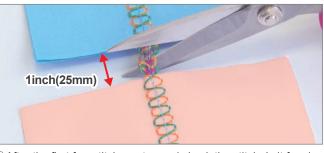

## step3 Start to

Sew

1 Place the wiper thread(s) toward the back placing them in front of the needle(s). Holding onto the wiper thread(s) start stitching, slowly, on the leader.

O After the first few stitches, stop and check the stitch. Is it forming correctly? Are the needle threads catching the wiper threads. Trim the wiper thread(s) close to the presser foot. Continue to sew on the leader and move to the fabric leaving about 1inch (25mm) between the leader and the fabric. Trim the threads close to the leader.