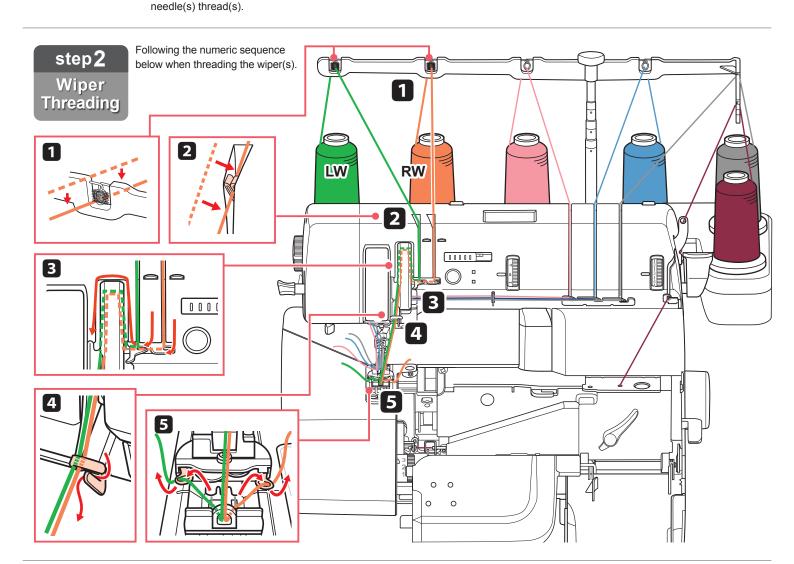

# Wiper(s) Threading

Make sure steps for looper and needle(s) threading are completed and the threading lever is in serging position.

QR Code for **Threading Diagrams** 

① Place a fabric leader under the presser foot and directly under the needle(s). Lower the presser foot lever and take a few stitches and trim the

② Make sure the "Wiper Positioning Lever" is in the "UP" position.

③ Position the needle(s) and wipers by using the "Needle Positioning Button".

④ Make sure the needle(s) are in "UP" position and wipers are opened. Raise the presser foot.