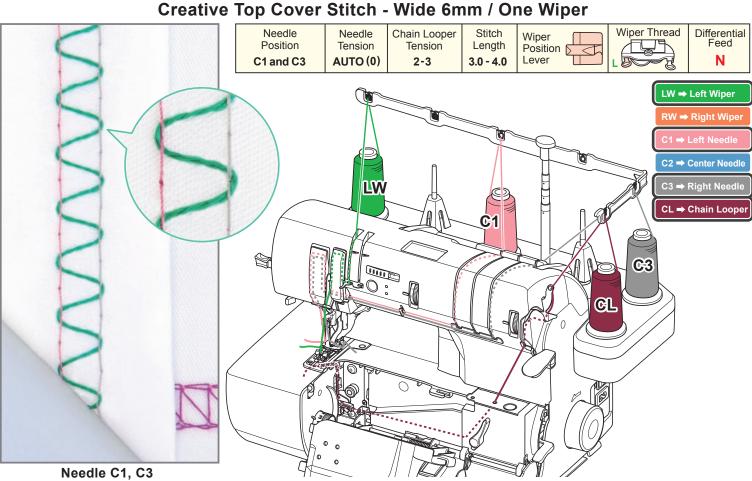

#### **Creative Top Cover Stitch - Wide 6mm** Differential Feed Wiper Thread Needle Needle Chain Looper Stitch Wiper Position Tension Length Tension Position N C1 and C3 AUTO (0) 3.0 - 4.0 Lever 2-3 Ν LW ⇒ Left Wiper RW => Right Wiper C2 ➡ Center Needle LW C3 ➡ Right Needle RW CL => Chain Looper **C1** 6 C3 $\bigcirc$ 0 CL 0 4 Needle C1, C3