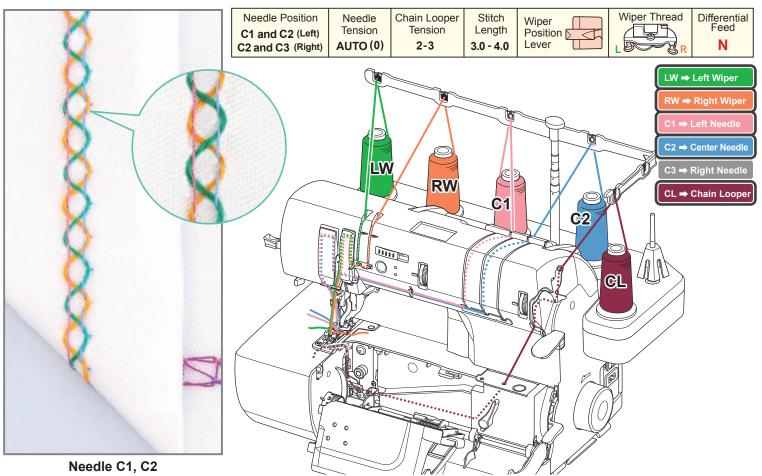

## Creative Top Cover Stitch - Left(Right) Narrow 3mm / One Wiper

Needle C1, C2 Left Wiper

NOTE: When using the Right Wiper follow the same threading path as the Left using the guides for the Right Wiper.

Creative Top Cover Stitch One Wiper

Left Wiper

NOTE: When using the Right Wiper follow the same threading path as the Left using the guides for the Right Wiper.