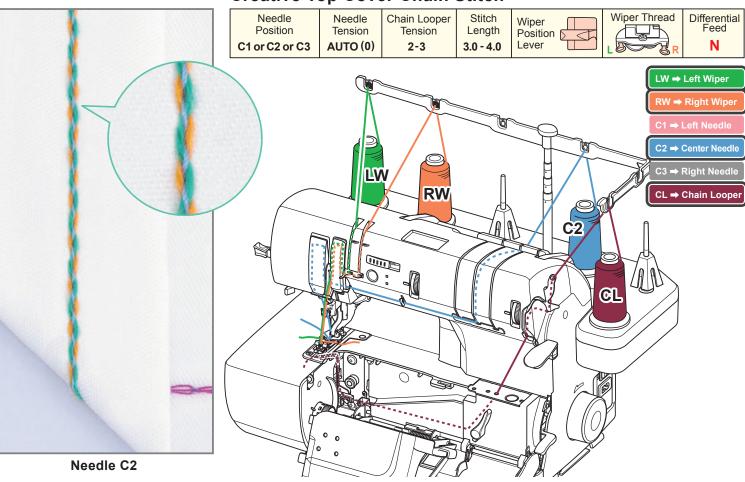

sure the "Wiper Positioning Lever" is in the "UP" position.



③ Position the needle(s) and wipers by using the "Needle Positioning Button".



④ Make sure the needle(s) are in "UP" position and wipers are opened. Raise the presser foot.



## step3 Start to

Sew



1 Place the wiper thread(s) toward the back placing them in front of the needle(s). Holding onto the wiper thread(s) start stitching, slowly, on the leader.



O After the first few stitches, stop and check the stitch. Is it forming correctly? Are the needle threads catching the wiper threads. Trim the wiper thread(s) close to the presser foot. Continue to sew on the leader and move to the fabric leaving about 1inch (25mm) between the leader and the fabric. Trim the threads close to the leader.

**Creative Top Cover Stitch** 



## **Creative Top Cover Chain Stitch**

### Creative Top Cover Stitch - Left (Right) Narrow 3mm



Quick Reference Threading Guide - 2

**Creative Top Cover Stitch** 

#### **Creative Top Cover Stitch - Wide 6mm** Differential Feed Wiper Thread Needle Needle Chain Looper Stitch Wiper Position Tension Length Tension Position N C1 and C3 AUTO (0) 3.0 - 4.0 Lever 2-3 Ν LW ⇒ Left Wiper RW => Right Wiper C2 ➡ Center Needle LW C3 ➡ Right Needle RW CL => Chain Looper **C1** 6 C3 $\bigcirc$ 0 CL 0 4 Needle C1, C3

**X000000000000000000000** Both Wipers

### **Creative Top Cover Triple Stitch 6mm**







### Creative Top Cover Chain Stitch / One Wiper

Needle C2 Left Wiper

NOTE: When using the Right Wiper follow the same threading path as the Left using the guides for the Right Wiper.

## Creat