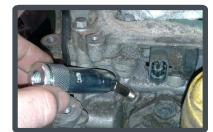

## **APPLICATION**:

When the glow plug is warped and locked into its

In these cases it is necessary to use professional equipment to remove it.

The use of professional equipment allows the removal of the glow plug in short times and avoiding