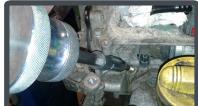

## **APPLICATION**:

When the glow plug is warped and locked into its

In these cases it is necessary to use professional equipment to remove it.

The use of professional equipment allows the removal of the glow plug in short times and avoiding