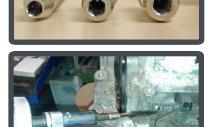

## **APPLICATION**:

When the glow plug is warped and locked into its

In these cases it is necessary to use professional equipment to remove it.

The use of professional equipment allows the removal of the glow plug in short times and avoiding