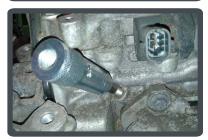

## **APPLICATION**:

When the glow plug is warped and locked into its

In these cases it is necessary to use professional equipment to remove it.

The use of professional equipment allows the removal of the glow plug in short times and avoiding