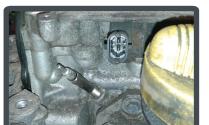

## **APPLICATION**:

When the glow plug is warped and locked into its

In these cases it is necessary to use professional equipment to remove it.

The use of professional equipment allows the removal of the glow plug in short times and avoiding