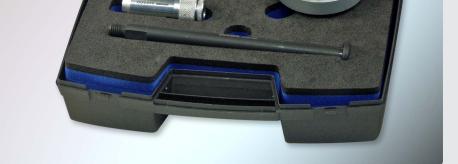

# Glow plug removal kit

Kit for glow plugs extraction M8 - M9 - M10 for warped glow plugs tips

**EASY AND FAST REMOVAL** 

HIGH-PROFESSIONAL **USE** 

**Complete Kit** 311 189 000