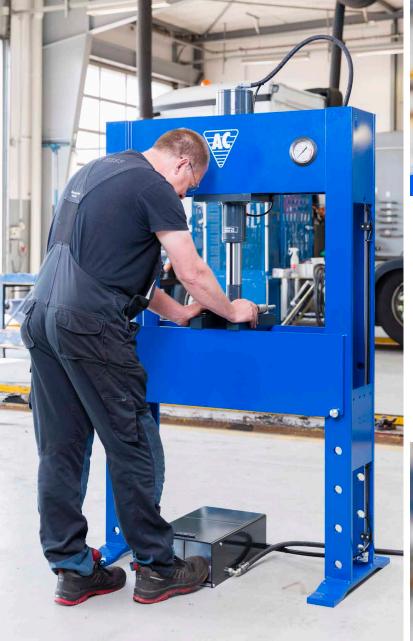

# AIR HYDRAULIC WORKSHOP PRESS

Prioritize safety and improve ergonomics of the mechanic with the new AC press.

The air hydraulic press work is fully operated via the foot control, and both hands remain free to handle the item. Just a slight pressure with the foot on the pedal allows a pressure of as much as 40 t.

#### **GOOD ERGONOMICS**

Both hands are kept free to handle the item whilst pressing. Built-in pressure gauge at comfortable eye level