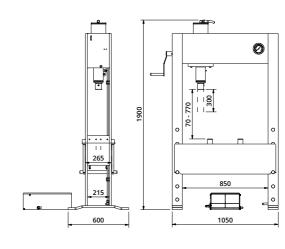

### **SET OF PRESS TOOLS**

Be prepared for any task with press plate and set of piston heads (Ø 10, 12, 15, 17, 20, 22, 25, 30 mm, adaptor and rack)

| Model                            | P40LH       |
|----------------------------------|-------------|
| Capacity                         | 40 t        |
| Stroke                           | 300 mm      |
| Height                           | 1900 mm     |
| Width                            | 1050 mm     |
| Width between legs               | 850 mm      |
| Depth between legs               | 215 mm      |
| Clearance                        | 70 - 770 mm |
| Weight                           | 425 kg      |
| Press speed at 9 bar is 10mm/sec |             |