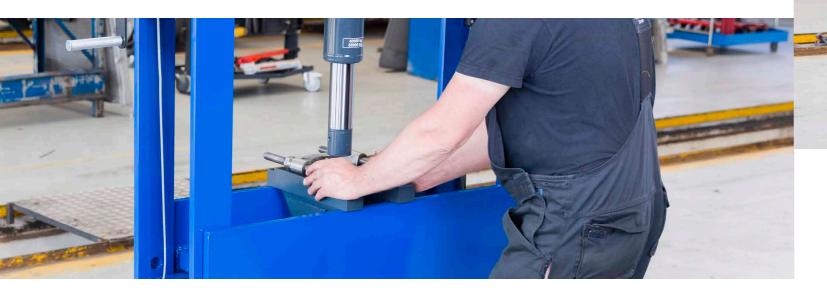

#### **GOOD ERGONOMICS**

Both hands are kept free to handle the item whilst pressing. Built-in pressure gauge at comfortable eye level

## FUNCTIONALITY

Removable ram end cap for mounting of various piston heads. Set of press tools available, two vee blocks included