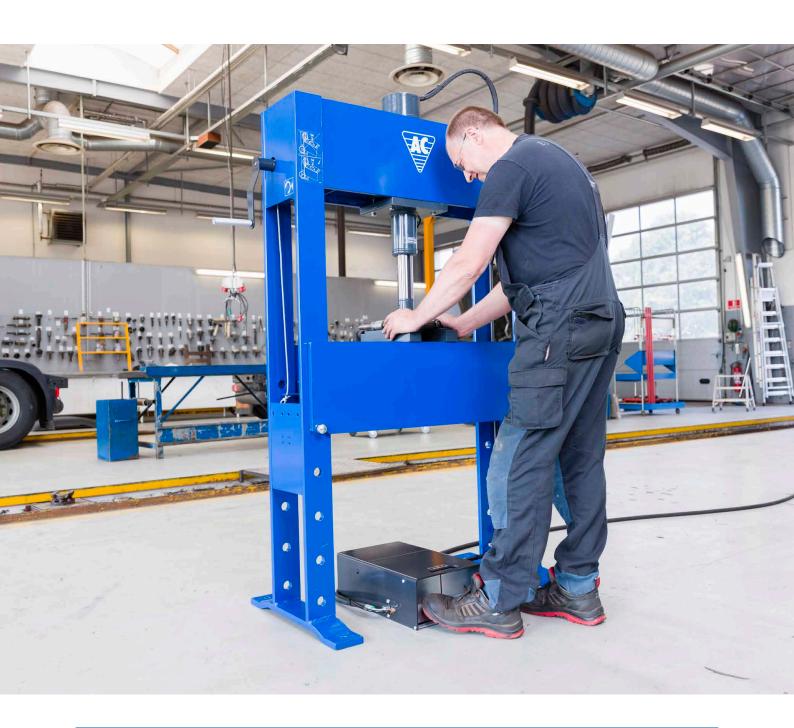

# AIR HYDRAULIC WORKSHOP PRESS

Prioritize safety and improve ergonomics of the mechanic with the new AC press.

The air hydraulic press work is fully operated via the foot control, and both hands remain free to handle the item. Just a slight pressure with the foot on the pedal allows a pressure of as much as 40 t.

#### **GOOD ERGONOMICS**

Both hands are kept free to handle the item whilst pressing. Built-in pressure gauge at comfortable eye level

### FLEXIBLE AND VERSATILE

Winch for easy adjustment of perfect height on press table. Lateral movable cylinder