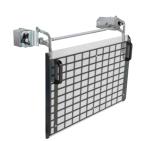

### **PROTECTION SCREEN**

Protection screen with steel mesh and shatter proof plexi glass for maximum operator safety