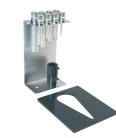

### **SET OF PRESS TOOLS**

Be prepared for any task with press plate and set of piston heads (Ø 10, 12, 15, 17, 20, 22, 25, 30 mm, adaptor and rack)

| Model                            | P40LH       |
|----------------------------------|-------------|
| Capacity                         | 40 t        |
| Stroke                           | 300 mm      |
| Height                           | 1900 mm     |
| Width                            | 1050 mm     |
| Width between legs               | 850 mm      |
| Depth between legs               | 215 mm      |
| Clearance                        | 70 - 770 mm |
| Weight                           | 425 kg      |
| Press speed at 9 bar is 10mm/sec |             |