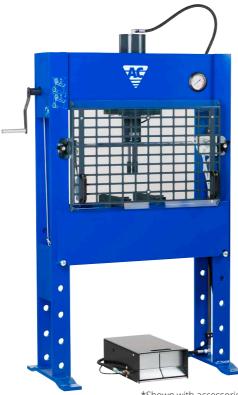

#### **INCREASED SAFETY**

Built-in safety valve. Protective screen available as an accessory

### **PROTECTION SCREEN**

Protection screen with steel mesh and shatter proof plexi glass for maximum operator safety