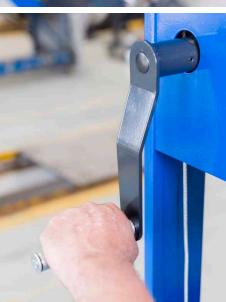

### FLEXIBLE AND VERSATILE

Winch for easy adjustment of perfect height on press table. Lateral movable cylinder