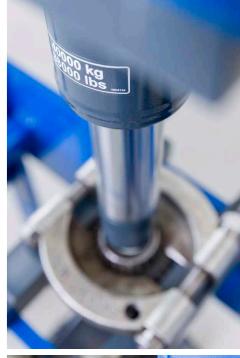

# AIR HYDRAULIC WORKSHOP PRESS

Prioritize safety and improve ergonomics of the mechanic with the new AC press.

The air hydraulic press work is fully operated via the foot control, and both hands remain free to handle the item. Just a slight pressure with the foot on the pedal allows a pressure of as much as 40 t.

### **SET OF PRESS TOOLS**

Be prepared for any task with press plate and set of piston heads (Ø 10, 12, 15, 17, 20, 22, 25, 30 mm, adaptor and rack)

| Model                            | P40LH       |
|----------------------------------|-------------|
| Capacity                         | 40 t        |
| Stroke                           | 300 mm      |
| Height                           | 1900 mm     |
| Width                            | 1050 mm     |
| Width between legs               | 850 mm      |
| Depth between legs               | 215 mm      |
| Clearance                        | 70 - 770 mm |
| Weight                           | 425 kg      |
| Press speed at 9 bar is 10mm/sec |             |