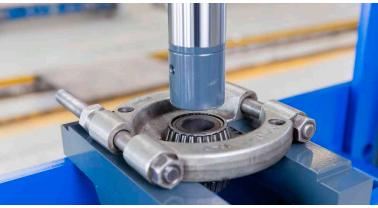

## FUNCTIONALITY

Removable ram end cap for mounting of various piston heads. Set of press tools available, two vee blocks included

### **SET OF PRESS TOOLS**

Be prepared for any task with press plate and set of piston heads (Ø 10, 12, 15, 17, 20, 22, 25, 30 mm, adaptor and rack)

| Model                            | P40LH       |
|----------------------------------|-------------|
| Capacity                         | 40 t        |
| Stroke                           | 300 mm      |
| Height                           | 1900 mm     |
| Width                            | 1050 mm     |
| Width between legs               | 850 mm      |
| Depth between legs               | 215 mm      |
| Clearance                        | 70 - 770 mm |
| Weight                           | 425 kg      |
| Press speed at 9 bar is 10mm/sec |             |