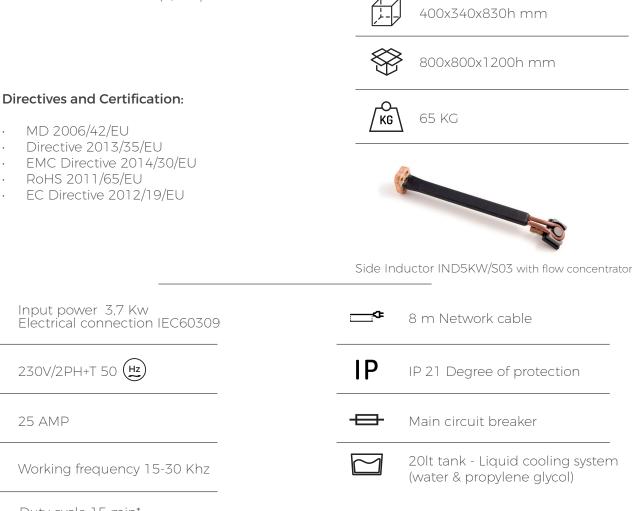

System features include as standard:

- control panel interface with key pad and leds with 5 heat output levels
- power board unit

(CE)

.

V

25 AMP

.

Inductor transformer cable (3,0 m)