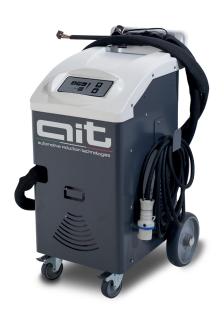

## **COMMERCIAL INDUCTION HEATER**

## iT 4K230

## Ideal for workshops or in the fields that require high-end heat levels.

The IT 4K230 induction heaters are also ideal for a wide range of applications: brazing, shrink-fitting, hardening, curing beside straightening pre/post heating, annealing, etc.

In automotive some of the applications are :

- removing suspensions, shock absorbers
- unlock/unscrew nuts, bolts, spherical joints, exhausts
- straightening drive shafts

Design: portable self-contained trolley

System features include as standard:

- control panel interface with key pad and leds with 5 heat output levels
- power board unit

(CE)

.

V

25 AMP

.

Inductor transformer cable (3,0 m)