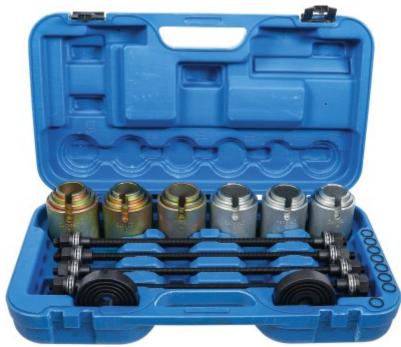

Pull and Press Sleeve Kit | with 4 Spindles | 26 pcs.

Product number: 67302 Weight: 19.41 kg EAN: 4048769026523

- comprehensive kit for fast and effective removal and installation of wheel bearings & suspension bushes
- reduces the possibility of damaging the bearing and housings
- plates and sleeves can also be used in a common workshop press

scope of delivery:

- supplied with 4 stepped end plates
- pressure plates: Ø 83 x 20 mm
- 4 screws: M10 x 1.5 M12 x 1.5 M14 x 1.5 M16 x 1.5 mm, 450 mm long
- pressure sleeves with outer-Ø 44, 46, 48, 50, 52, 54, 56, 58, 60, 62, 64, 66, 68, 70, 72, 74, 76, 78, 80, 82 mm
- sleeve wall thickness: 5 mm
- sleeve height: 94 mm