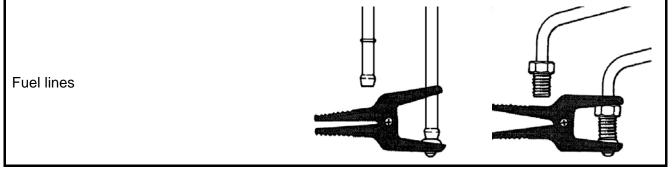

#### **INTENDED USE**

This tool set is used to close connections on e.g. brake, fuel and oil lines.