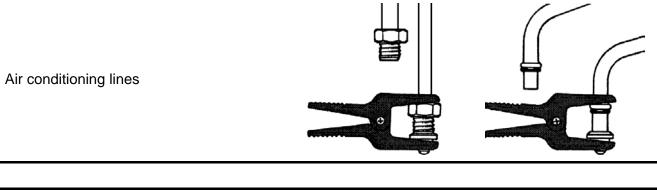

#### **INTENDED USE**

This tool set is used to close connections on e.g. brake, fuel and oil lines.