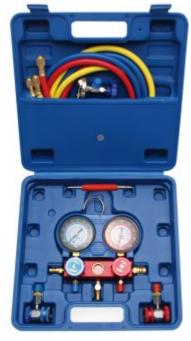

## **Air Condition Pressure Gauge**

**Product number: 8425** 

Weight: 2.87 kg EAN: 4026947084251

- includes high- and low pressure hose and connection hose for service devices
- gauges are protected in an aluminium housing
- shut-off valves for high and low pressure
- if the quick couplings are not used on air pressure hoses, they can be attached to the side blind connectors for protection
- with hanging hook
- hose length 1.5 m
- suitable for R12 and R134A
- scale value on low pressure dial gauge: 0 to 24 bar / 0 to 350 PSI (vacuum: 10 to 30 in Hg) (-40°C to +37°C)
- scale value on high pressure dial gauge: 0 to 34 bar / 0 to 500 PSI (0°F to 190°F) (-10°C to + 88°C)
- ideal replacement item for defective gauges on service devices, can also be used for diagnosis without service devices