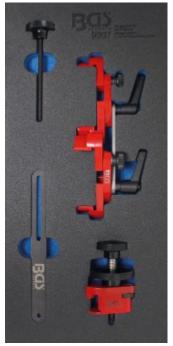

Tool Tray 1/3: Camshaft Sprocket Locking Tool Set | universal

Product number: 9307 Weight: 1.01 kg EAN: 4026947093079

- for locking camshaft sprockets when renewing the tooth belt
- suitable for engines with 1, 2 or 4 camshafts (V-engines), also suitable for locking between camshaft sprocket and diesel injection pump sprockets on certain diesel engines
- universal application on vehicles of the following manufacturers::
  - Audi, Alfa Romeo, Chrysler, Citroen, Ford, Honda,
  - Hyundai, Isuzu, Land Rover, Lexus, Mazda,
  - Mitsubishi, Peugeot, Renault, MG, Seat, Skoda,
  - Subaru, Toyota, Opel, Volkswagen, Volvo

## scope of delivery:

- twin camshaft locking tool with short and long connecting arm
- single camshaft locking tool with short and long locking screw