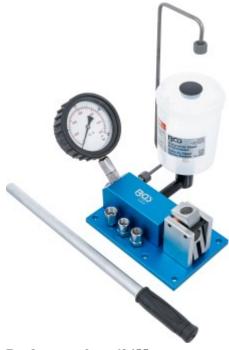

## Injector Nozzle Tester

Product number: 62655 Weight: 4.656 kg EAN: 4048769006938

- tester contains gas canister, hand lever and pressure gauge with rubber protection
- for testing of injector nozzles
- suitable for all diesel injector nozzles (except CDI pump-injector elements)
- several characteristics of the injector nozzles can be tested:
  - o opening pressure
  - o spraying pattern
  - $\circ$  tightness of the nozzle
  - o gas spraying pattern
  - o acoustic control (sound pattern)
- pressure gauge up to 400 bar
- connecting hose and 3 adaptors included M12 x 1.5 mm, M14 x 1.5 mm and M17 x 0.75 mm
- large base with adaptation
- fuel tank made of plastic with integrated fine filter