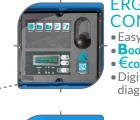

### **ERGONOMIC CONTROL BOX**

- Easy to use, one switch • **Boost** mode (boost the cleaning)
- €co mode (energy savings) • Digital screen (temperature, information, diagnostic)