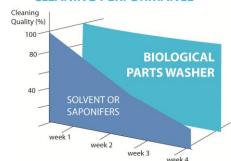

# **BIOLOGICAL PARTS WASHER**

# Solvent Free - OCEAN WAVE

## **TECHICAL DATA SHEET**

SRI\_EN\_FT\_FS01\_v3.1 06/02/2015

#### 1. DESCRIPTIVE



The biological Parts Washer cleans your parts without any solvent while respecting operators' health and the environment.

It is based on a natural regeneration using microorganisms to transform pollutants into food and energy.

#### **CLEANING PERFORMANCE**



#### 2. PRINCIPLE OF OPERATION

- Cleaning concept based on:
  - A non- labeled cleaning solution, heated at 38°C
  - → Micro-Organisms Tablet, regenerating the solution
- Brush & Soaking area
- Safe, solvent free, non-flammable, protection of the operator and the environment

## **3.TECHNICAL CHARACTERISTICS**

| Parts Washer Dimension | L 795 x I 600 x H 975 (mm)                                  |
|------------------------|-------------------------------------------------------------|
| Working Area Dimension | L 690 x I 430 x H 190 (mm)                                  |
| Empty Weight           | 22 kg                                                       |
| Tank Capacity          | 60 to 80 litres                                             |
| Soaking Area Volume    | 11 litres /