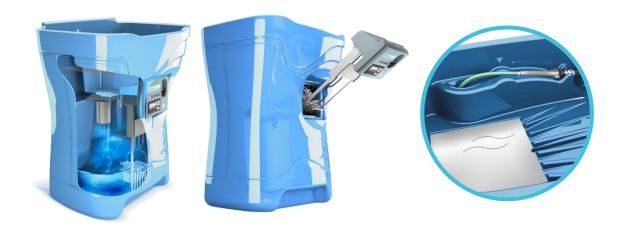

### **5. 3D VIEWS**

# **CHARACTERISTICS**

- Compact Model
- Ergonomic Design
- Control Box with processor
- Interchangeable Tool Holder