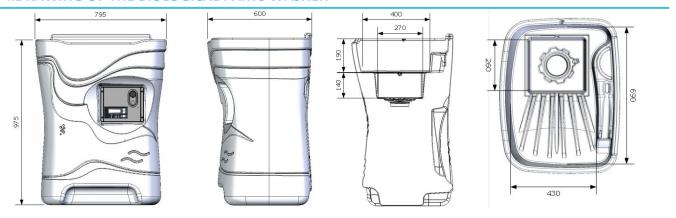

## **3.TECHNICAL CHARACTERISTICS**

| Parts Washer Dimension | L 795 x I 600 x H 975 (mm)                                  |
|------------------------|-------------------------------------------------------------|
| Working Area Dimension | L 690 x I 430 x H 190 (mm)                                  |
| Empty Weight           | 22 kg                                                       |
| Tank Capacity          | 60 to 80 litres                                             |
| Soaking Area Volume    | 11 litres / Dimension : L 260 x l 270 x H 140 (mm)          |
| Pump Flow              | 1140 liters / H                                             |
| Heating Power          | 1 KW                                                        |
| Electric Consumption   | 160 W/H (ECO MODE 12H/day → 25% of electricity consumption) |
| Payload                | 80 kg                                                       |
| Standard temperature   | 38°C (boost Mode: 43°C → +50% for cleaning performance)     |
| Composition            | PEMD                                                        |
| Tool Holder            | Interchangeable Brush                                       |
| Filtration             | 700 μ (SS basket filter) + 20 μ (sock filter)               |
| Power Supply           | 230 V                                                       |

### **4.DRAWING OF THE BIOLOGICAL PARTS WASHER**