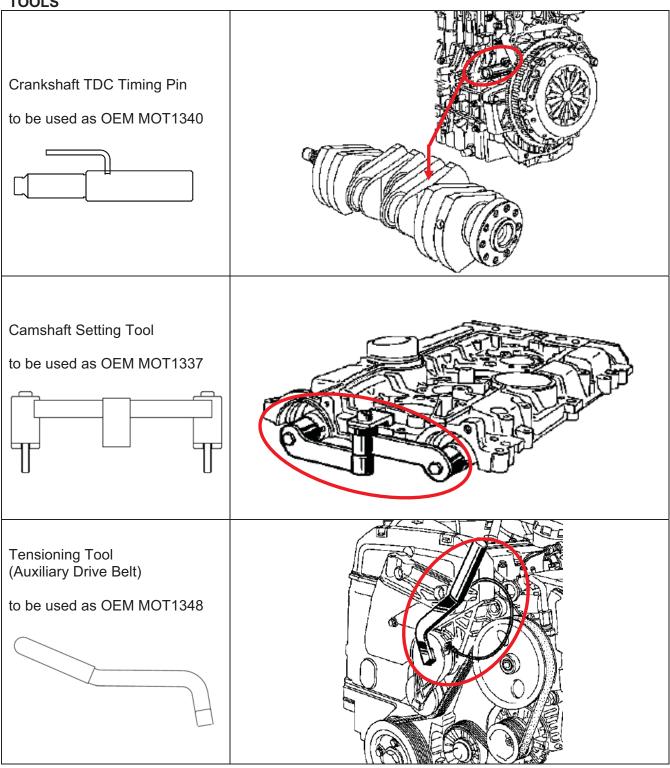

|

#### SAFETY ADVICE

- Be careful when working on hot engines risk of burn!
- Be careful when working on running engines. Loose clothes, tools and other things can be caught
  up in revolving parts which may lead to serious injuries.
- Remove the ignition key before repair so that the engine will not start unintentionally.
- This manual is just brief information and will not replace a garage handbook. Always consult specific service literature for information about torques, assemblies and disassemblies etc.
- After any successful maintenance and before starting the engine, you should rotate the engine for two turns manually to check the new control time.

## TOOLS