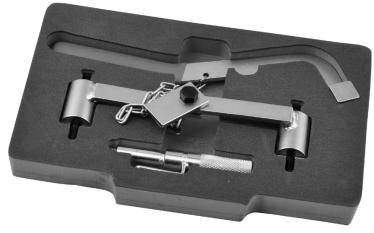

# **ENGINE TIMING TOOL SET**

# FOR RENAULT / VOLVO 16V & 20V PETROL ENGINES

#### **GENERAL**

This tool kit contains essential tools that are required when replacing the cylinder head gasket, timing tooth belt and checking the engine timing on Renault and Volvo 16 valve and 20 valve engines. The tools allow you to set the crankshaft and camshaft in service position.