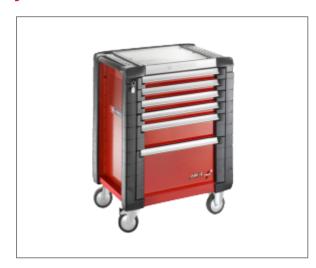

## JET+ 6-DRAWER ROLLER CABINETS - 3 MODULES PER DRAWER | JET.6M3

## **Description**

- 6 drawers = 15 modules distributed in the 60 and 130 mm drawers:
- 4 drawers 60 mm wall = 12 modules.
- 1 drawer 130 mm wall = 3 modules.
- 1 drawer 270 mm wall.
- The 200 and 270 mm drawers can also be fitted with modules.
- Supplied with 6 partitions for 60 mm drawers and 2 partitions for 130 mm drawers.
- Total load in the drawers: 140 kg.
- Wall storage capacity: 155 litres.
- Overall dimensions (including wheels and worktop): L.774  $\times$  D.546  $\times$  H.971 mm.
- Drawer useful size: L.569 x D.421 x H.60 / 130 / 270 mm.