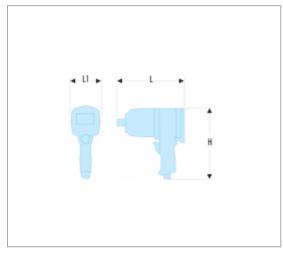

## References:

| 30       | H [MM] | L [MM] | L1<br>[MM] | TORQUE<br>N.M | VIBRATION<br>[M/S^2] | MAXIMUM<br>RPM [MN] | [KG] |
|----------|--------|--------|------------|---------------|----------------------|---------------------|------|
| NJ.3000F | 180    | 152    | 66         | 710           | 3,06<br>(K=0,79)     | 10500               | 1,3  |