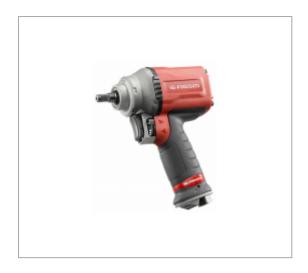

## 3/8" TITANIUM IMPACT WRENCH

## **Description:**

• Light weight titanium housing for maximum durability. • Feather throttle for maximum operator control. • Titanium exhaust deflector & muffler. • Over molded comfort grip. • One hand power & reverse adjustment. • Innovative motor construction increases durability.